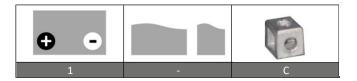

Range:MOTO AGM DRYType name:YT14B-BS

| PERFORMANCES*     |                | CONFIGURATION |                        |
|-------------------|----------------|---------------|------------------------|
| Voltage:          | 12 V           | Size:         | 150x70x145 mm (Moto)   |
| Capacity:         | 12 Ah (10h)    | Polarity:     | 1                      |
| C. Cranking (EN): | 210 A          | Terminal:     | C (squared)            |
| Vibration (EN):   | Not applicable | Holddown:     | -                      |
| Duration (EN):    | Not applicable | Ventilation   | Vent with valve (VRLA) |
| Self-Discharge:   | Not applicable | Maintenance:  | Not required (MF)      |