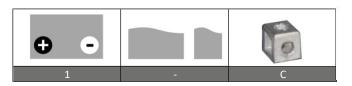

Range: MOTO AGM DRY

Type name: YTX12-BS

| PERFORMANCES*     |                |              | CONFIGURATION          |  |
|-------------------|----------------|--------------|------------------------|--|
| Voltage:          | 12 V           | Size:        | 150x87x130 mm (Moto)   |  |
| Capacity:         | 10 Ah (10h)    | Polarity:    | 1                      |  |
| C. Cranking (EN): | 180 A          | Terminal:    | C (squared)            |  |
| Vibration (EN):   | Not applicable | Holddown:    | -                      |  |
| Duration (EN):    | Not applicable | Ventilation  | Vent with valve (VRLA) |  |
| Self-Discharge:   | Not applicable | Maintenance: | Not required (MF)      |  |
| _                 |                |              |                        |  |