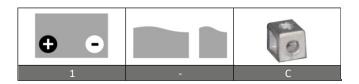

Range: MOTO AGM DRY

Type name: YTX14-BS

| PERFORMANCES*     |                |              | CONFIGURATION          |  |
|-------------------|----------------|--------------|------------------------|--|
| Voltage:          | 12 V           | Size:        | 150x87x145 mm (Moto)   |  |
| Capacity:         | 12 Ah (10h)    | Polarity:    | 1                      |  |
| C. Cranking (EN): | 200 A          | Terminal:    | C (squared)            |  |
| Vibration (EN):   | Not applicable | Holddown:    | -                      |  |
| Duration (EN):    | Not applicable | Ventilation  | Vent with valve (VRLA) |  |
| Self-Discharge:   | Not applicable | Maintenance: | Not required (MF)      |  |
|                   |                |              |                        |  |