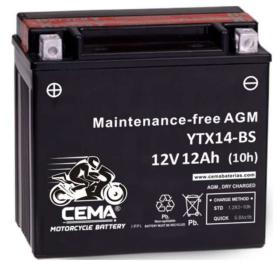

Range: MOTO AGM DRY

Type name: YTX14-BS

| PERFORMANCES*     |                |              | CONFIGURATION          |  |
|-------------------|----------------|--------------|------------------------|--|
| Voltage:          | 12 V           | Size:        | 150x87x145 mm (Moto)   |  |
| Capacity:         | 12 Ah (10h)    | Polarity:    | 1                      |  |
| C. Cranking (EN): | 200 A          | Terminal:    | C (squared)            |  |
| Vibration (EN):   | Not applicable | Holddown:    | -                      |  |
| Duration (EN):    | Not applicable | Ventilation  | Vent with valve (VRLA) |  |
| Self-Discharge:   | Not applicable | Maintenance: | Not required (MF)      |  |
|                   |                |              |                        |  |

<sup>\*</sup>According to standard EN 50342

| INTERNAL CONSTRUCTION                                     |                                                                       |                        | COMPONENTS              |  |
|-----------------------------------------------------------|-----------------------------------------------------------------------|------------------------|-------------------------|--|
| Tecnology:                                                | Dry charged AGM                                                       | BoxRecipiente:<br>Lid: | PP/black<br>PP/black    |  |
| Alloy:<br>Separator:<br>Total Weight:<br>Acid:<br>Origin: | Calcium<br>AGM (glass mat)<br>3,51 kg<br>Side-bottle included<br>Asia | Plugs:<br>Handles:     | Pressure, PP/black<br>- |  |