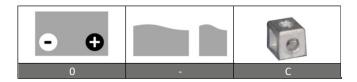

**Starter Batteries** 

Range:MOTO AGM DRYType name:YTX14AHL-BS

| PERFORMANCES*     |                | CONFIGURATION |                        |
|-------------------|----------------|---------------|------------------------|
| Voltage:          | 12 V           | Size:         | 133x90x164 mm (Moto)   |
| Capacity:         | 13 Ah (10h)    | Polarity:     | 0                      |
| C. Cranking (EN): | 210 A          | Terminal:     | C (squared)            |
| Vibration (EN):   | Not applicable | Holddown:     | -                      |
| Duration (EN):    | Not applicable | Ventilation   | Vent with valve (VRLA) |
| Self-Discharge:   | Not applicable | Maintenance:  | Not required (MF)      |