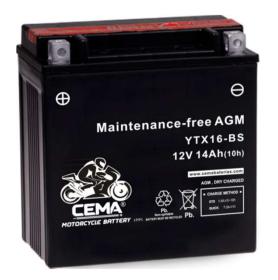

Range: MOTO AGM DRY

Type name: YTX16-BS

| PERFORMANCES*  |                                                                  | CONFIGURATION                                                                                        |  |
|----------------|------------------------------------------------------------------|------------------------------------------------------------------------------------------------------|--|
| 12 V           | Size:                                                            | 150x87x161 mm (Moto)                                                                                 |  |
| 14 Ah (10h)    | Polarity:                                                        | 1                                                                                                    |  |
| 230 A          | Terminal:                                                        | C (squared)                                                                                          |  |
| Not applicable | Holddown:                                                        | -                                                                                                    |  |
| Not applicable | Ventilation                                                      | Vent with valve (VRLA)                                                                               |  |
| Not applicable | Maintenance:                                                     | Not required (MF)                                                                                    |  |
|                | 12 V<br>14 Ah (10h)<br>230 A<br>Not applicable<br>Not applicable | 12 V Size: 14 Ah (10h) Polarity: 230 A Terminal: Not applicable Holddown: Not applicable Ventilation |  |

<sup>\*</sup>According to standard EN 50342

| INTERNAL CONSTRUCTION       |                         |                        | COMPONENTS           |  |
|-----------------------------|-------------------------|------------------------|----------------------|--|
| Tecnology:                  | Dry charged AGM         | BoxRecipiente:<br>Lid: | PP/black<br>PP/black |  |
| Alloy:                      | Calcium                 | Plugs:                 | Pressure, PP/black   |  |
| Separator:<br>Total Weight: | AGM (glass mat)<br>4 kg | Handles:               | -                    |  |
| Acid:                       | Side-bottle included    |                        |                      |  |
| Origin:                     | Asia                    |                        |                      |  |