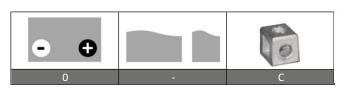

Range: MOTO AGM DRY

Type name: YTX20HL-BS

| PERFORMANCES*     |                |              | CONFIGURATION          |  |
|-------------------|----------------|--------------|------------------------|--|
| Voltage:          | 12 V           | Size:        | 175x87x155 mm (Moto)   |  |
| Capacity:         | 18 Ah (10h)    | Polarity:    | 0                      |  |
| C. Cranking (EN): | 310 A          | Terminal:    | C (squared)            |  |
| Vibration (EN):   | Not applicable | Holddown:    | -                      |  |
| Duration (EN):    | Not applicable | Ventilation  | Vent with valve (VRLA) |  |
| Self-Discharge:   | Not applicable | Maintenance: | Not required (MF)      |  |
|                   |                |              |                        |  |