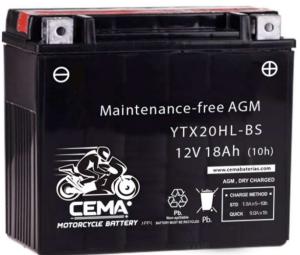

Range: MOTO AGM DRY

Type name: YTX20HL-BS

| PERFORMANCES*     |                |              | CONFIGURATION          |  |
|-------------------|----------------|--------------|------------------------|--|
| Voltage:          | 12 V           | Size:        | 175x87x155 mm (Moto)   |  |
| Capacity:         | 18 Ah (10h)    | Polarity:    | 0                      |  |
| C. Cranking (EN): | 310 A          | Terminal:    | C (squared)            |  |
| Vibration (EN):   | Not applicable | Holddown:    | -                      |  |
| Duration (EN):    | Not applicable | Ventilation  | Vent with valve (VRLA) |  |
| Self-Discharge:   | Not applicable | Maintenance: | Not required (MF)      |  |
|                   |                |              |                        |  |