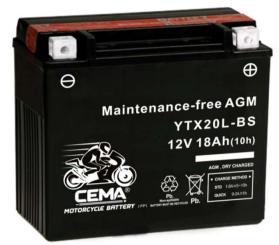

Range: MOTO AGM DRY

Type name: YTX20L-BS

| PERFORMANCES*     |                |              | CONFIGURATION          |  |
|-------------------|----------------|--------------|------------------------|--|
| Voltage:          | 12 V           | Size:        | 175x87x155 mm (Moto)   |  |
| Capacity:         | 18 Ah (10h)    | Polarity:    | 0                      |  |
| C. Cranking (EN): | 270 A          | Terminal:    | C (squared)            |  |
| Vibration (EN):   | Not applicable | Holddown:    | -                      |  |
| Duration (EN):    | Not applicable | Ventilation  | Vent with valve (VRLA) |  |
| Self-Discharge:   | Not applicable | Maintenance: | Not required (MF)      |  |
|                   |                |              |                        |  |

<sup>\*</sup>According to standard EN 50342

| INTERNAL CONSTRUCTION |                      |                | COMPONENTS         |  |
|-----------------------|----------------------|----------------|--------------------|--|
| Tecnology:            | Dry charged AGM      | BoxRecipiente: | PP/black           |  |
|                       |                      | Lid:           | PP/black           |  |
| Alloy:                | Calcium              | Plugs:         | Pressure, PP/black |  |
| Separator:            | AGM (glass mat)      | Handles:       | -                  |  |
| Total Weight:         | 4,78 kg              |                |                    |  |
| Acid:                 | Side-bottle included |                |                    |  |
| Origin:               | Asia                 |                |                    |  |
|                       |                      |                |                    |  |