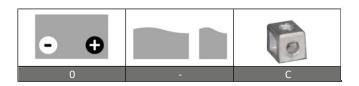

Range: MOTO AGM DRY

Type name: YTX20L-BS

| PERFORMANCES*     |                |              | CONFIGURATION          |  |
|-------------------|----------------|--------------|------------------------|--|
| Voltage:          | 12 V           | Size:        | 175x87x155 mm (Moto)   |  |
| Capacity:         | 18 Ah (10h)    | Polarity:    | 0                      |  |
| C. Cranking (EN): | 270 A          | Terminal:    | C (squared)            |  |
| Vibration (EN):   | Not applicable | Holddown:    | -                      |  |
| Duration (EN):    | Not applicable | Ventilation  | Vent with valve (VRLA) |  |
| Self-Discharge:   | Not applicable | Maintenance: | Not required (MF)      |  |
|                   |                |              |                        |  |