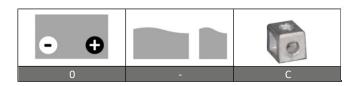

Range: MOTO AGM DRY

Type name: YTX5L-BS

| PERFORMANCES*     |                |              | CONFIGURATION          |  |
|-------------------|----------------|--------------|------------------------|--|
| Voltage:          | 12 V           | Size:        | 113x70x105 mm (Moto)   |  |
| Capacity:         | 4 Ah (10h)     | Polarity:    | 0                      |  |
| C. Cranking (EN): | 70 A           | Terminal:    | C (squared)            |  |
| Vibration (EN):   | Not applicable | Holddown:    | -                      |  |
| Duration (EN):    | Not applicable | Ventilation  | Vent with valve (VRLA) |  |
| Self-Discharge:   | Not applicable | Maintenance: | Not required (MF)      |  |
|                   |                |              |                        |  |