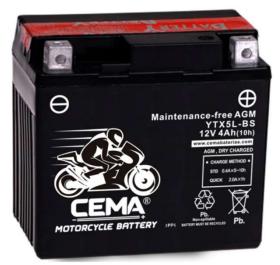

Range: MOTO AGM DRY

Type name: YTX5L-BS

| PERFORMANCES*     |                |              | CONFIGURATION          |  |
|-------------------|----------------|--------------|------------------------|--|
| Voltage:          | 12 V           | Size:        | 113x70x105 mm (Moto)   |  |
| Capacity:         | 4 Ah (10h)     | Polarity:    | 0                      |  |
| C. Cranking (EN): | 70 A           | Terminal:    | C (squared)            |  |
| Vibration (EN):   | Not applicable | Holddown:    | -                      |  |
| Duration (EN):    | Not applicable | Ventilation  | Vent with valve (VRLA) |  |
| Self-Discharge:   | Not applicable | Maintenance: | Not required (MF)      |  |
|                   |                |              |                        |  |

<sup>\*</sup>According to standard EN 50342

| INTERNAL CONSTRUCTION |                      |                | COMPONENTS         |  |
|-----------------------|----------------------|----------------|--------------------|--|
| Tecnology:            | Dry charged AGM      | BoxRecipiente: | PP/black           |  |
|                       |                      | Lid:           | PP/black           |  |
| Alloy:                | Calcium              | Plugs:         | Pressure, PP/black |  |
| Separator:            | AGM (glass mat)      | Handles:       | -                  |  |
| Total Weight:         | 1,52 kg              |                |                    |  |
| Acid:                 | Side-bottle included |                |                    |  |
| Origin:               | Asia                 |                |                    |  |
|                       |                      |                |                    |  |