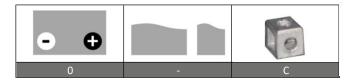

Range:MOTO AGM DRYType name:YTX7L-BS

| PERFORMANCES*     |                | CONFIGURATION |                        |
|-------------------|----------------|---------------|------------------------|
| Voltage:          | 12 V           | Size:         | 113x70x130 mm (Moto)   |
| Capacity:         | 6 Ah (10h)     | Polarity:     | 0                      |
| C. Cranking (EN): | 85 A           | Terminal:     | C (squared)            |
| Vibration (EN):   | Not applicable | Holddown:     | -                      |
| Duration (EN):    | Not applicable | Ventilation   | Vent with valve (VRLA) |
| Self-Discharge:   | Not applicable | Maintenance:  | Not required (MF)      |