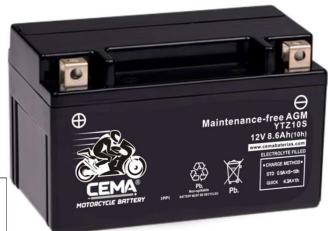

Range: MOTO AGM WET

Type name: YTZ10S

| PERFORMANCES*     |                                        | CONFIGURATION |                        |
|-------------------|----------------------------------------|---------------|------------------------|
| Voltage:          | 12 V                                   | Size:         | 150x88x93 mm (Moto)    |
| Capacity:         | 8,6 Ah (10h)                           | Polarity:     | 1                      |
| C. Cranking (EN): | 190 A                                  | Terminal:     | C (squared)            |
| Vibration (EN):   | Not applicable                         | Holddown:     | -                      |
| Duration (EN):    | Not applicable                         | Ventilation   | Valve regulated (VRLA) |
| Self-Discharge:   | 15 months                              | Maintenance:  | Not required (MF)      |
| _                 | (from the date of production, at 25°C) |               | • • •                  |