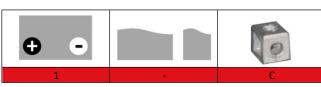

Range: MOTO AGM WET

Type name: YTZ12S

| PERFORMANCES*     |                                        | CONFIGURATION |                        |
|-------------------|----------------------------------------|---------------|------------------------|
| Voltage:          | 12 V                                   | Size:         | 150x88x110 mm (Moto)   |
| Capacity:         | 11 Ah (10h)                            | Polarity:     | 1                      |
| C. Cranking (EN): | 210 A                                  | Terminal:     | C (squared)            |
| Vibration (EN):   | Not applicable                         | Holddown:     | -                      |
| Duration (EN):    | Not applicable                         | Ventilation   | Valve regulated (VRLA) |
| Self-Discharge:   | 15 months                              | Maintenance:  | Not required (MF)      |
|                   | (from the date of production, at 25°C) |               |                        |