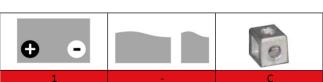

**Starter Batteries** 

Range:MOTO AGM WETType name:YTZ14S

| PERFORMANCES*     |                                        | CONFIGURATION |                        |
|-------------------|----------------------------------------|---------------|------------------------|
| Voltage:          | 12 V                                   | Size:         | 150x88x110 mm (Moto)   |
| Capacity:         | 11,2 Ah (10h)                          | Polarity:     | 1                      |
| C. Cranking (EN): | 230 A                                  | Terminal:     | C (squared)            |
| Vibration (EN):   | Not applicable                         | Holddown:     | -                      |
| Duration (EN):    | Not applicable                         | Ventilation   | Valve regulated (VRLA) |
| Self-Discharge:   | 15 months                              | Maintenance:  | Not required (MF)      |
|                   | (from the date of production, at 25°C) |               |                        |