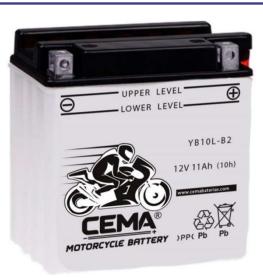

## Range:MOTO CONVENTIONALType name:YB10L-B2

| PERFORMANCES*     |                | CONFIGURATION |                      |
|-------------------|----------------|---------------|----------------------|
| Voltage:          | 12 V           | Size:         | 134x89x145 mm (Moto) |
| Capacity:         | 11 Ah (10h)    | Polarity:     | OB                   |
| C. Cranking (EN): | 160 A          | Terminal:     | C (squared)          |
| Vibration (EN):   | Not applicable | Holddown:     | -                    |
| Duration (EN):    | Not applicable | Ventilation   | Individual plugs     |
| Self-Discharge:   | Not applicable | Maintenance:  | Low maintenance      |

\*According to standard EN 50342

| INTERNAL CONSTRUCTION |                      |                        | COMPONENTS           |  |
|-----------------------|----------------------|------------------------|----------------------|--|
| Tecnology:            | Casted flat plate    | BoxRecipiente:<br>Lid: | PP/white<br>PP/black |  |
| Alloy:                | Antimony             | Plugs:                 | Pressure, PP/red     |  |
| Separator:            | PE                   | Handles:               | -                    |  |
| Total Weight:         | 2,92 kg              |                        |                      |  |
| Acid:                 | Side-bottle included |                        |                      |  |
| Origin:               | Asia                 |                        |                      |  |