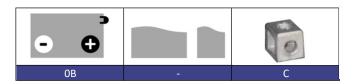

## Range:MOTO CONVENTIONALType name:YB10L-B2

| PERFORMANCES*     |                | CONFIGURATION |                      |
|-------------------|----------------|---------------|----------------------|
| Voltage:          | 12 V           | Size:         | 134x89x145 mm (Moto) |
| Capacity:         | 11 Ah (10h)    | Polarity:     | OB                   |
| C. Cranking (EN): | 160 A          | Terminal:     | C (squared)          |
| Vibration (EN):   | Not applicable | Holddown:     | -                    |
| Duration (EN):    | Not applicable | Ventilation   | Individual plugs     |
| Self-Discharge:   | Not applicable | Maintenance:  | Low maintenance      |