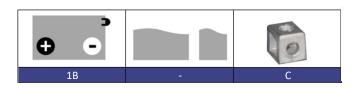

Range: MOTO CONVENTIONAL

Type name: YB12B-B2

| PERFORMANCES*     |                |              | CONFIGURATION        |  |
|-------------------|----------------|--------------|----------------------|--|
| Voltage:          | 12 V           | Size:        | 160x90x130 mm (Moto) |  |
| Capacity:         | 13 Ah (10h)    | Polarity:    | 1B                   |  |
| C. Cranking (EN): | 165 A          | Terminal:    | C (squared)          |  |
| Vibration (EN):   | Not applicable | Holddown:    | -                    |  |
| Duration (EN):    | Not applicable | Ventilation  | Individual plugs     |  |
| Self-Discharge:   | Not applicable | Maintenance: | Low maintenance      |  |
| _                 |                |              |                      |  |