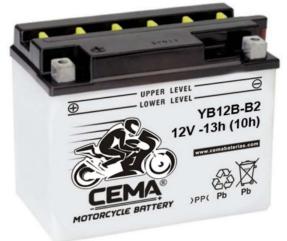

Range: MOTO CONVENTIONAL

Type name: YB12B-B2

| PERFORMANCES*     |                |              | CONFIGURATION        |  |
|-------------------|----------------|--------------|----------------------|--|
| Voltage:          | 12 V           | Size:        | 160x90x130 mm (Moto) |  |
| Capacity:         | 13 Ah (10h)    | Polarity:    | 1B                   |  |
| C. Cranking (EN): | 165 A          | Terminal:    | C (squared)          |  |
| Vibration (EN):   | Not applicable | Holddown:    | -                    |  |
| Duration (EN):    | Not applicable | Ventilation  | Individual plugs     |  |
| Self-Discharge:   | Not applicable | Maintenance: | Low maintenance      |  |
| _                 |                |              |                      |  |

<sup>\*</sup>According to standard EN 50342

| INTERNAL CONSTRUCTION |                      |                        | COMPONENTS           |  |
|-----------------------|----------------------|------------------------|----------------------|--|
| Tecnology:            | Casted flat plate    | BoxRecipiente:<br>Lid: | PP/white<br>PP/black |  |
| Alloy:                | Antimony             | Plugs:                 | Pressure, PP/red     |  |
| Separator:            | PE                   | Handles:               | -                    |  |
| Total Weight:         | 2,9 kg               |                        |                      |  |
| Acid:                 | Side-bottle included |                        |                      |  |
| Origin:               | Asia                 |                        |                      |  |