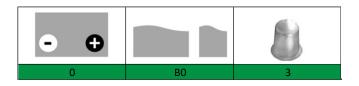

Range: **ASIA**Type name: **CB40.0J** 

| PERFORMANCES*     |                                        | CONFIGURATION |                      |
|-------------------|----------------------------------------|---------------|----------------------|
| Voltage:          | 12 V                                   | Size:         | 197x129x224 mm (B19) |
| Capacity:         | 40 Ah (20h)                            | Polarity:     | 0                    |
| C. Cranking (EN): | 300 A                                  | Terminal:     | 3 (thin)             |
| Vibration (EN):   | V1                                     | Holddown:     | В0                   |
| Duration (EN):    | E2                                     | Ventilation   | Central              |
| Self-Discharge:   | 12 months                              | Maintenance:  | Not required (MF)    |
|                   | (from the date of production, at 25°C) |               |                      |