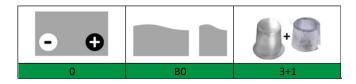

Range: **ASIA**Type name: **CB45.0J** 

| PERFORMANCES*     |                                        | CONFIGURATION |                         |
|-------------------|----------------------------------------|---------------|-------------------------|
| Voltage:          | 12 V                                   | Size:         | 238x129x224 mm (B24)    |
| Capacity:         | 45 Ah (20h)                            | Polarity:     | 0                       |
| C. Cranking (EN): | 330 A                                  | Terminal:     | 3+1 (thin with adapter) |
| Vibration (EN):   | V1                                     | Holddown:     | во                      |
| Duration (EN):    | E2                                     | Ventilation   | Central                 |
| Self-Discharge:   | 12 months                              | Maintenance:  | Not required (MF)       |
| _                 | (from the date of production, at 25°C) |               |                         |