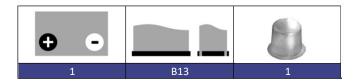

Range: **DYNAMIC** Type name: **CB45.1** 

| PERFORMANCES*     |                                        | CONFIGURATION |                      |
|-------------------|----------------------------------------|---------------|----------------------|
| Voltage:          | 12 V                                   | Size:         | 207x175x175 mm (LB1) |
| Capacity:         | 44 Ah (20h)                            | Polarity:     | 1                    |
| C. Cranking (EN): | 360 A                                  | Terminal:     | 1 (taper)            |
| Vibration (EN):   | V1                                     | Holddown:     | B13                  |
| Duration (EN):    | E1                                     | Ventilation   | Central              |
| Self-Discharge:   | 12 months                              | Maintenance:  | Not required (MF)    |
|                   | (from the date of production, at 25°C) |               |                      |