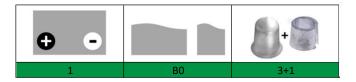

## DATASHEET

**Starter Batteries** 

Range:ASIAType name:CB45.1J

| PERFORMANCES*     |                                        | CONFIGURATION |                         |
|-------------------|----------------------------------------|---------------|-------------------------|
| Voltage:          | 12 V                                   | Size:         | 238x129x224 mm (B24)    |
| Capacity:         | 45 Ah (20h)                            | Polarity:     | 1                       |
| C. Cranking (EN): | 330 A                                  | Terminal:     | 3+1 (thin with adapter) |
| Vibration (EN):   | V1                                     | Holddown:     | во                      |
| Duration (EN):    | E2                                     | Ventilation   | Central                 |
| Self-Discharge:   | 12 months                              | Maintenance:  | Not required (MF)       |
|                   | (from the date of production, at 25°C) |               |                         |