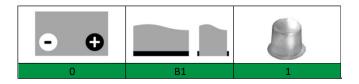

Range: **ASIA**Type name: **CB60.0J** 

| PERFORMANCES*     |                                        | CONFIGURATION |                      |
|-------------------|----------------------------------------|---------------|----------------------|
| Voltage:          | 12 V                                   | Size:         | 232x173x225 mm (D23) |
| Capacity:         | 60 Ah (20h)                            | Polarity:     | 0                    |
| C. Cranking (EN): | 420 A                                  | Terminal:     | 1 (taper)            |
| Vibration (EN):   | V1                                     | Holddown:     | B1                   |
| Duration (EN):    | E2                                     | Ventilation   | Central              |
| Self-Discharge:   | 12 months                              | Maintenance:  | Not required (MF)    |
|                   | (from the date of production, at 25°C) |               |                      |