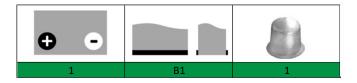

Range: **ASIA**Type name: **CB80.1J** 

| PERFORMANCES*     |                                        | CONFIGURATION |                      |
|-------------------|----------------------------------------|---------------|----------------------|
| Voltage:          | 12 V                                   | Size:         | 264x175x220 mm (D26) |
| Capacity:         | 80 Ah (20h)                            | Polarity:     | 1                    |
| C. Cranking (EN): | 540 A                                  | Terminal:     | 1 (taper)            |
| Vibration (EN):   | V1                                     | Holddown:     | B1                   |
| Duration (EN):    | E2                                     | Ventilation   | Central              |
| Self-Discharge:   | 12 months                              | Maintenance:  | Not required (MF)    |
| _                 | (from the date of production, at 25°C) |               |                      |