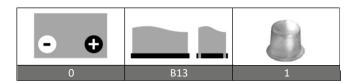

## Range: MAX Type name: CB50.0M Barcode: 8436594880360

| PERFORMANCES*                          |             | CONFIGURATION |                      |  |
|----------------------------------------|-------------|---------------|----------------------|--|
| Voltage:                               | 12 V        | Size:         | 207x175x175 mm (LB1) |  |
| Capacity:                              | 50 Ah (20h) | Polarity:     | 0                    |  |
| C. Cranking (EN):                      | 420 A       | Terminal:     | 1 (taper)            |  |
| Vibration (EN):                        | V2          | Holddown:     | B13                  |  |
| Duration (EN):                         | E2          | Ventilation   | Central              |  |
| Self-Discharge:                        | 12 months   | Maintenance:  | Not required (MF)    |  |
| (from the date of production, at 25°C) |             |               |                      |  |