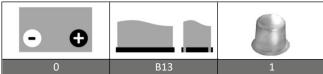

 Range:
 MAX

 Type name:
 CB80.0M

 Barcode:
 8436594880384

| PERFORMANCES*     |                                                     | CONFIGURATION |                      |
|-------------------|-----------------------------------------------------|---------------|----------------------|
| Voltage:          | 12 V                                                | Size:         | 278x175x175 mm (LB3) |
| Capacity:         | 78 Ah (20h)                                         | Polarity:     | 0                    |
| C. Cranking (EN): | 700 A                                               | Terminal:     | 1 (taper)            |
| Vibration (EN):   | V2                                                  | Holddown:     | B13                  |
| Duration (EN):    | E2                                                  | Ventilation   | Central              |
| Self-Discharge:   | 12 months<br>(from the date of production, at 25°C) | Maintenance:  | Not required (MF)    |