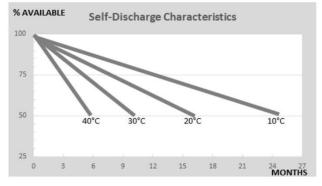

Range: **MONOBLOCK**Type name: **OZX165.A** 

Barcode: **8436594880797** 

| PERFORMANCES*    |                                        | CONFIGURATION |                      |  |
|------------------|----------------------------------------|---------------|----------------------|--|
| Voltage:         | 12 V                                   | Size:         | 513x190x223 mm (A)   |  |
| Capacity:        | 165 Ah (100h)                          | Polarity:     | 3                    |  |
| Cap. 10/20h:     | 140/150 Ah                             | Terminal:     | 1 (taper)            |  |
| Energy at 100h:  | 2 kWh                                  | Holddown:     | -                    |  |
| Cicles at 50%:   | 50                                     | Ventilation   | Individual plugs     |  |
| PV Cicles (24%): | 200                                    | Maintenance:  | Very low maintenence |  |
| Self-Discharge:  | 12 months                              |               |                      |  |
|                  | (from the date of production, at 25°C) |               |                      |  |