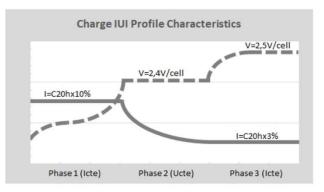

| RECOMENDATIONS |                                                                        |  |  |
|----------------|------------------------------------------------------------------------|--|--|
| Storage:       | Check voltage every 6 months. Avoid exposure to sub-zero temperatures. |  |  |
| Recharge:      | Use automatic chargers with constant voltage.                          |  |  |
| Installation:  | Use the apropriate cable section and length. Keep connections tight.   |  |  |