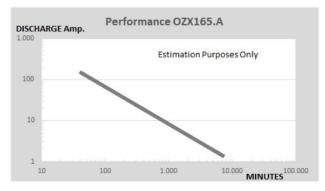

## TABLES & CHARTS MONOBLOCK OZX165.A

| OZX165.A BATTERY DISCHARGE PERFORMANCE AT 25°C |         |           |           |             |  |  |  |
|------------------------------------------------|---------|-----------|-----------|-------------|--|--|--|
| Discharge rate                                 | C5 (5h) | C10 (10h) | C20 (20h) | C100 (100h) |  |  |  |
| End of discharge voltage                       | 10,20 V | 10,50 V   | 10,50 V   | 10,80 V     |  |  |  |
| Discharge capacity                             | 120 Ah  | 140 Ah    | 145 Ah    | 165 Ah      |  |  |  |