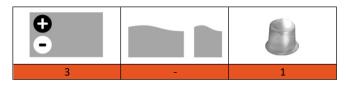

Range: **MONOBLOCK**Type name: **OZX165.A** 

Barcode: **8436594880797** 

| PERFORMANCES*    |                                        | CONFIGURATION |                      |  |
|------------------|----------------------------------------|---------------|----------------------|--|
| Voltage:         | 12 V                                   | Size:         | 513x190x223 mm (A)   |  |
| Capacity:        | 165 Ah (100h)                          | Polarity:     | 3                    |  |
| Cap. 10/20h:     | 140/150 Ah                             | Terminal:     | 1 (taper)            |  |
| Energy at 100h:  | 2 kWh                                  | Holddown:     | -                    |  |
| Cicles at 50%:   | 50                                     | Ventilation   | Individual plugs     |  |
| PV Cicles (24%): | 200                                    | Maintenance:  | Very low maintenence |  |
| Self-Discharge:  | 12 months                              |               |                      |  |
|                  | (from the date of production, at 25°C) |               |                      |  |