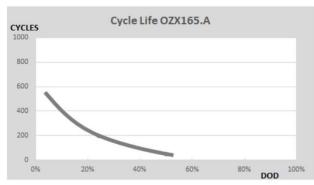

Range: **MONOBLOCK**Type name: **OZX165.A** 

Barcode: **8436594880797** 

| PERFORMANCES*    |                                        | CONFIGURATION |                      |  |
|------------------|----------------------------------------|---------------|----------------------|--|
| Voltage:         | 12 V                                   | Size:         | 513x190x223 mm (A)   |  |
| Capacity:        | 165 Ah (100h)                          | Polarity:     | 3                    |  |
| Cap. 10/20h:     | 140/150 Ah                             | Terminal:     | 1 (taper)            |  |
| Energy at 100h:  | 2 kWh                                  | Holddown:     | -                    |  |
| Cicles at 50%:   | 50                                     | Ventilation   | Individual plugs     |  |
| PV Cicles (24%): | 200                                    | Maintenance:  | Very low maintenence |  |
| Self-Discharge:  | 12 months                              |               |                      |  |
|                  | (from the date of production, at 25°C) |               |                      |  |