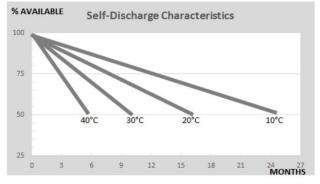

Range: **MONOBLOCK**Type name: **OZX205.A** 

Barcode: **8436594880803** 

| PERFORMANCES*    |                                        | CONFIGURATION |                      |  |
|------------------|----------------------------------------|---------------|----------------------|--|
| Voltage:         | 12 V                                   | Size:         | 513x223x223 mm (B)   |  |
| Capacity:        | 205 Ah (100h)                          | Polarity:     | 3                    |  |
| Cap. 10/20h:     | 180/190 Ah                             | Terminal:     | 1 (taper)            |  |
| Energy at 100h:  | 2,5 kWh                                | Holddown:     | -                    |  |
| Cicles at 50%:   | 100                                    | Ventilation   | Individual plugs     |  |
| PV Cicles (24%): | 500                                    | Maintenance:  | Very low maintenence |  |
| Self-Discharge:  | 12 months                              |               |                      |  |
|                  | (from the date of production, at 25°C) |               |                      |  |