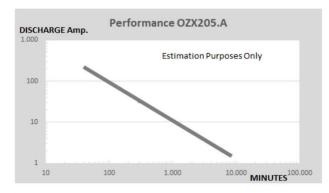

## TABLES & CHARTS MONOBLOCK OZX205.A

| OZX205.A BATTERY DISCHARGE PERFORMANCE AT 25°C |         |           |           |             |  |  |  |
|------------------------------------------------|---------|-----------|-----------|-------------|--|--|--|
| Discharge rate                                 | C5 (5h) | C10 (10h) | C20 (20h) | C100 (100h) |  |  |  |
| End of discharge voltage                       | 10,20 V | 10,50 V   | 10,50 V   | 10,80 V     |  |  |  |
| Discharge capacity                             | 160 Ah  | 180 Ah    | 185 Ah    | 205 Ah      |  |  |  |