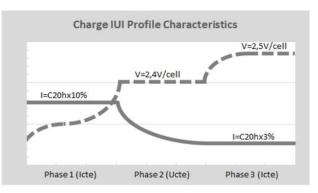

| RECOMENDATIONS                                                                  |                                                                      |  |  |
|---------------------------------------------------------------------------------|----------------------------------------------------------------------|--|--|
| Storage: Check voltage every 6 months. Avoid exposure to sub-zero temperatures. |                                                                      |  |  |
| Recharge:                                                                       | Use automatic chargers with constant voltage.                        |  |  |
| Installation:                                                                   | Use the apropriate cable section and length. Keep connections tight. |  |  |