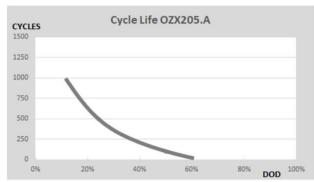

Range: **MONOBLOCK**Type name: **OZX205.A** 

Barcode: **8436594880803** 

| PERFORMANCES*    |                                        | CONFIGURATION |                      |  |
|------------------|----------------------------------------|---------------|----------------------|--|
| Voltage:         | 12 V                                   | Size:         | 513x223x223 mm (B)   |  |
| Capacity:        | 205 Ah (100h)                          | Polarity:     | 3                    |  |
| Cap. 10/20h:     | 180/190 Ah                             | Terminal:     | 1 (taper)            |  |
| Energy at 100h:  | 2,5 kWh                                | Holddown:     | -                    |  |
| Cicles at 50%:   | 100                                    | Ventilation   | Individual plugs     |  |
| PV Cicles (24%): | 500                                    | Maintenance:  | Very low maintenence |  |
| Self-Discharge:  | 12 months                              |               |                      |  |
|                  | (from the date of production, at 25°C) |               |                      |  |