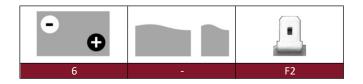

Range: **EMERGENCY AGM** 

Type name: TBE6-7

Barcode: **8436594880667** 

| PERFORMANCES*    |                                        | CONFIGURATION |                        |
|------------------|----------------------------------------|---------------|------------------------|
| Voltage:         | 6 V                                    | Size:         | 150x34x94 mm           |
| Capacity:        | 7,2 Ah (20h)                           | Polarity:     | 6                      |
| Cap. 5/10/100h:  | 6,1/6,7/8 Ah                           | Terminal:     | F2 (faston)            |
| Energy at 100h:  | 0,05 kWh                               | Holddown:     | -                      |
| Cycles at 50%:   | 500                                    | Ventilation   | Valve regulated (VRLA) |
| Max. current:    | 108 A (5seg)                           | Maintenance:  | Not required (MF)      |
| Int. Resistance: | 12 mΩ                                  |               |                        |
| Self-Discharge:  | 15 months                              |               |                        |
|                  | (from the date of production, at 25°C) |               |                        |