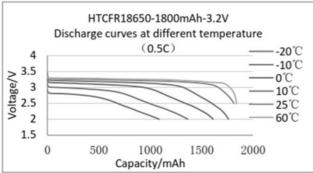

| Asia                       |            |                           |
|                       |                            |            |                           |

| RECOMMENDATIONS |                                                                      |  |  |
|-----------------|----------------------------------------------------------------------|--|--|
| Storage:        | Check voltage every 10 months.                                       |  |  |
| Recharge:       | Use the charger provided with the battery. Avoid temperatures >45°C. |  |  |
| Installation:   | Use the cable provided with the battery.                             |  |  |

CEMA Baterías is the exclusive importer for Europe of DECK Battery products





## **TABLES & CHARTS**

## **LITIO GOLF**

## **TBL20**