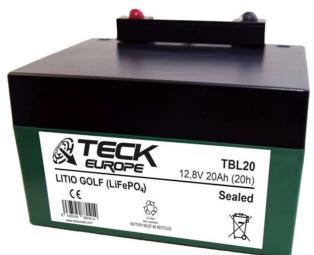

Range: LITIO GOLF

Type name: TBL20

Barcode: **8436594880414** 

| PERFORMANCES*    |                                                  | CONFIGURATION |                   |
|------------------|--------------------------------------------------|---------------|-------------------|
| Voltage:         | 12,8 V                                           | Size:         | 168x128x102 mm    |
| Capacity:        | 20 Ah (20h)                                      | Polarity:     | 0                 |
| Cap. 5/10/100h:  | 17/19/21 Ah                                      | Terminal:     | CO (connector)    |
| Energy at 100h:  | 0,27 kWh                                         | Holddown:     | -                 |
| Cycles at 50%:   | >5000                                            | Ventilation   | Sealed            |
| Max. current:    | 25 A (5seg)                                      | Maintenance:  | Not required (MF) |
| Int. Resistance: | 45 mΩ                                            |               |                   |
| Self-Discharge:  | 15 months (from the date of production, at 25°C) |               |                   |

## **LITIO GOLF**

## **TBL20**