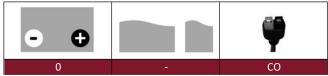

Range: LITIO GOLF

Type name: TBL20

Barcode: **8436594880414** 

| PERFORMANCES*    |                                                  | CONFIGURATION |                   |
|------------------|--------------------------------------------------|---------------|-------------------|
| Voltage:         | 12,8 V                                           | Size:         | 168x128x102 mm    |
| Capacity:        | 20 Ah (20h)                                      | Polarity:     | 0                 |
| Cap. 5/10/100h:  | 17/19/21 Ah                                      | Terminal:     | CO (connector)    |
| Energy at 100h:  | 0,27 kWh                                         | Holddown:     | -                 |
| Cycles at 50%:   | >5000                                            | Ventilation   | Sealed            |
| Max. current:    | 25 A (5seg)                                      | Maintenance:  | Not required (MF) |
| Int. Resistance: | 45 mΩ                                            |               |                   |
| Self-Discharge:  | 15 months (from the date of production, at 25°C) |               |                   |