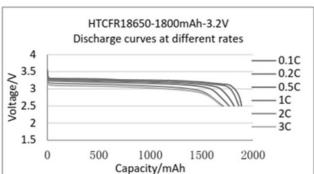

| Asia                       |            |                           |
|                       |                            |            |                           |

| RECOMMENDATIONS |                                                                      |  |  |
|-----------------|----------------------------------------------------------------------|--|--|
| Storage:        | Check voltage every 10 months.                                       |  |  |
| Recharge:       | Use the charger provided with the battery. Avoid temperatures >45°C. |  |  |
| Installation:   | Use the cable provided with the battery.                             |  |  |

CEMA Baterías is the exclusive importer for Europe of DECK Battery products





## **TABLES & CHARTS**

## **LITIO GOLF**

## **TBL20**