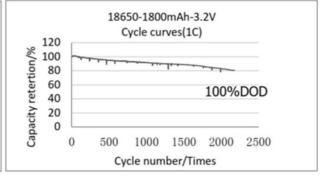

Asia                       |            |                           |
|                       |                            |            |                           |

| RECOMMENDATIONS |                                                                      |  |  |
|-----------------|----------------------------------------------------------------------|--|--|
| Storage:        | Check voltage every 10 months.                                       |  |  |
| Recharge:       | Use the charger provided with the battery. Avoid temperatures >45°C. |  |  |
| Installation:   | Use the cable provided with the battery.                             |  |  |

CEMA Baterías is the exclusive importer for Europe of DECK Battery products





## **TABLES & CHARTS**

## **LITIO GOLF**

## **TBL20**