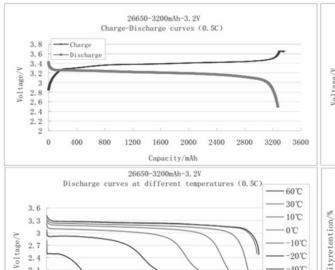

## **TABLES & CHARTS**

## **LITIO GOLF**

## **TBL22**

-40℃

1200 1600 2000 2400 2800 3200 3600

Capacity/mAh

2.1

1.8

1.5