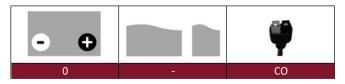

Range: LITIO GOLF

Type name: TBL22

Barcode: **8436594880421** 

| PERFORMANCES*    |                                                  | CONFIGURATION |                   |
|------------------|--------------------------------------------------|---------------|-------------------|
| Voltage:         | 12,8 V                                           | Size:         | 168x128x102 mm    |
| Capacity:        | 22 Ah (20h)                                      | Polarity:     | 0                 |
| Cap. 5/10/100h:  | 19/20/23 Ah                                      | Terminal:     | CO (connector)    |
| Energy at 100h:  | 2,94 kWh                                         | Holddown:     | -                 |
| Cycles at 50%:   | >4000                                            | Ventilation   | Sealed            |
| Max. current:    | 25 A (5seg)                                      | Maintenance:  | Not required (MF) |
| Int. Resistance: | 40 mΩ                                            |               |                   |
| Self-Discharge:  | 15 months (from the date of production, at 25°C) |               |                   |