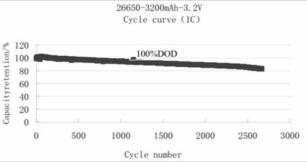

## **TBL22**

-40℃

1200 1600 2000 2400 2800 3200 3600

Capacity/mAh

2.1

1.8

1.5