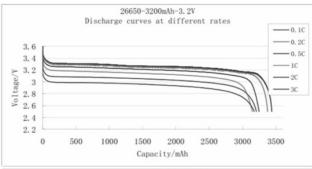

## **TBL22**

-40℃

1200 1600 2000 2400 2800 3200 3600

Capacity/mAh

2.1

1.8

1.5