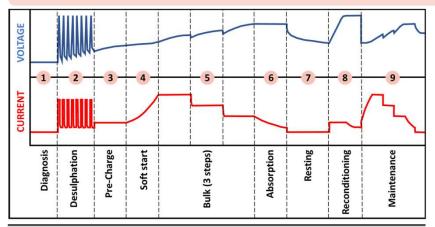

### **Functions:**

- Diagnosis
- Deep discharge recovery
- Cold weather mode
- Maintenance charge