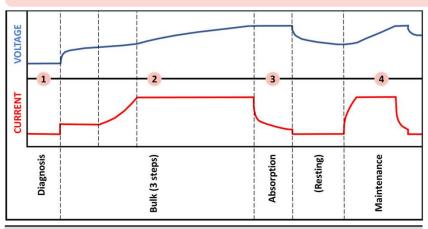

# 4-STEP HIGH FREQUENCY BATTERY CHARGER 12V

WET MF EFB AGM GEL Li-lon

Type: **Topcore 1A**Barcode: 8436594880827

This is a **smart battery charger** for motorcycle. After connection, charge is performed automatically until completion, then the **maintenance** mode initiates and keeps the battery in a full state of charge until disconnection, without any wearing.

To operate safely, ensure you respect all safety instructions and personal precautions described in the product manual.







| Technical Specifications    |                                                                                  |
|-----------------------------|----------------------------------------------------------------------------------|
| Input:                      | 220-240V, 50-60Hz, 0,2A                                                          |
| Output:                     | 12V(12,8V)-1A                                                                    |
| Technologies:               | Lead-acid batteries: WET, MF, EFB, AGM & GEL<br>Lithium batteries: LFP (LiFePO4) |
| Applications: (indoor only) | 12V(12,8V) batteries within 1,5-30Ah                                             |

## **Functions:**

- Diagnosis
- Regular charge
- · Maintenance charge

# **Safety protections:**

• Revers