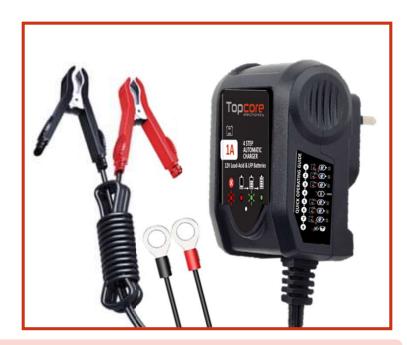

# 4-STEP HIGH FREQUENCY BATTERY CHARGER 12V

WET MF EFB AGM GEL Li-lon

Type: **Topcore 1A**Barcode: 8436594880827

This is a **smart battery charger** for motorcycle. After connection, charge is performed automatically until completion, then the **maintenance** mode initiates and keeps the battery in a full state of charge until disconnection, without any wearing.

To operate safely, ensure you respect all safety instructions and personal precautions described in the product manual.

| Technical Specifications    |                                                                                  |
|-----------------------------|----------------------------------------------------------------------------------|
| Input:                      | 220-240V, 50-60Hz, 0,2A                                                          |
| Output:                     | 12V(12,8V)-1A                                                                    |
| Technologies:               | Lead-acid batteries: WET, MF, EFB, AGM & GEL<br>Lithium batteries: LFP (LiFePO4) |
| Applications: (indoor only) | 12V(12,8V) batteries within 1,5-30Ah                                             |

#### **Box content:**

- Charger with cables (AC mains plug on body and 2 options to battery: Permanent terminals or clamps)
- User manual