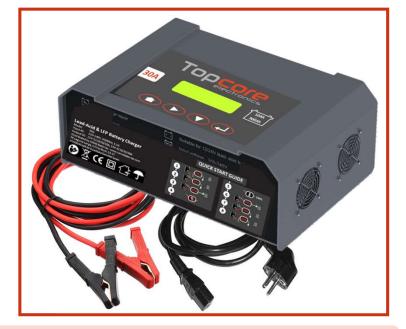

### Type: **Topcore 30A** Barcode: 8436594880865

Topcore

This is a smart battery charger with dual voltage and multiple current for professional use. After configuration and connection, charge is performed automatically until completion, then the maintenance mode initiates and keeps the battery in a full state of charge until disconnection, without any wearing.

To operate safely, ensure you respect all safety instructions and personal precautions described in the product manual.

WET MF EFB AGM GEL Li-lon

| Technical Specifications       |                                                                                                                                                                                                    |
|--------------------------------|----------------------------------------------------------------------------------------------------------------------------------------------------------------------------------------------------|
| Input:                         | 220-240V, 50-60Hz, 4,5A                                                                                                                                                                            |
| Output:                        | 12V(12,8V) or 24V(25,6V) -5/10/20/30A                                                                                                                                                              |
| Technologies:                  | Lead-acid batteries: WET, MF, EFB, AGM & GEL<br>Lithium batteries: LFP (LiFePO4)                                                                                                                   |
| Applications:<br>(indoor only) | 5A mode: Batteries or series within 50-150Ah<br>10A mode: Batteries or series within 100-300Ah<br>20A mode: Batteries or series within 200-600Ah<br>30A mode: Batteries or series within 300-900Ah |

#### Box content:

- Charger with cables (AC mains plug and rugged battery clamps)
- User manual