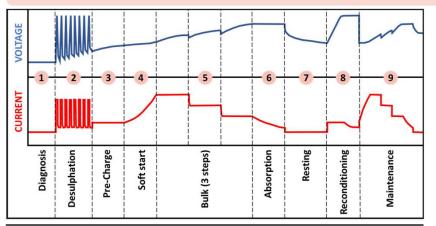

#### Functions:

- Diagnosis
- Deep discharge recovery
- Cold weather mode
- Maintenance charge
- Power supply 12-14,9V