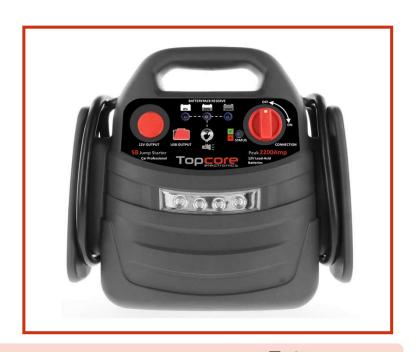

# 12V ELECTRONIC JUMP STARTER

Type: **Topcore SB** Barcode: 8436594880926

This is a **12V jump starter** for professional cranking assistance. Valid for 12V vehicles, equipped with Lead-Acid batteries and engine sizes up to petrol 9 litres and diesel 7 litres. Provides peak 2200A thanks to an internal battery pack. It's rechargeable from both 240V mains and 12V systems. To operate safely, ensure you respect all safety instructions and personal precautions described in the product manual.

## 12V SYSTEMS >

LED charging indicator

| Technical Specifications |                                                                          |
|--------------------------|--------------------------------------------------------------------------|
| Peak current:            | 2200A                                                                    |
| Cranking current:        | 1100A                                                                    |
| Application range:       | 12V vehicle, petrol up to 9 litres<br>12V vehicle, diesel up to 7 litres |
| Cable length:            | 770mm (32mm²)                                                            |
| 12V output:              | 15A protected                                                            |
| 5V USB output:           | 1,1A                                                                     |
| Batterypack:             | 2x20Ah, 12V AGM                                                          |
| Charging options:        | AC240V charger & DC12V cable                                             |
| Weight:                  | 14kg                                                                     |

### **Functions:**

- Jump start & appliance supply
- Auxiliary 12V & 5V USB output
- Dual charge AC240V & DC12V
- LED working light (torch)
- AGM batterypack
- Rugged construction