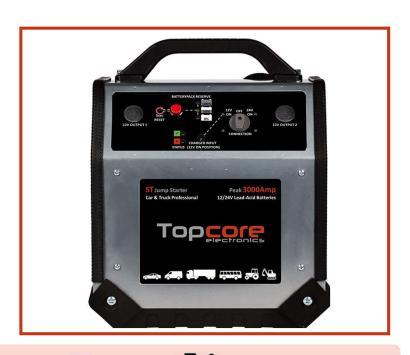

# 12/24V ELECTRONIC JUMP STARTER

Type: **Topcore ST** 

Barcode: 8436594880933

This is a 12/24V jump starter with special protections for professional cranking assistance. Valid for 12V & 24V vehicles, equipped with Lead-Acid batteries and engine sizes up to petrol 10 litres and diesel 7,5 litres. Provides peak 3000A thanks to an internal battery pack. It's rechargeable from 240V mains.

#### **Functions:**

- Jump start & appliance supply
- 2 auxiliary 12V output
- Charger AC240V
- AGM batterypack
- Rugged construction

## **Technical Specifications**

Peak current: 12V-3000A, 24V-1500A Cranking current: 12V-1200A, 24V-600A

Application range: 12V vehicle, petrol up to 10 litres

12V vehicle, diesel up to 7,5 litres 24V vehicle, diesel up to 5,5 litres

Cable length: 1100mm (35mm<sup>2</sup>)

12V output: 10A

Batterypack: 2x22Ah, 12V AGM Charging options: AC240V charger

Weight: 19kg