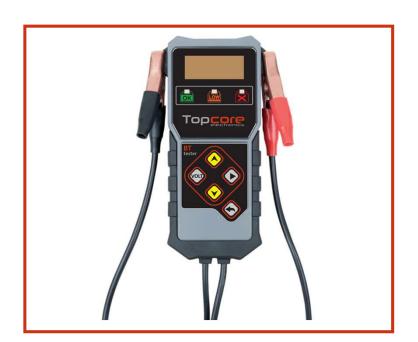

# 12V ELECTRONIC BATTERY TESTER

WET MF EFB

Type: **Topcore BT**Barcode: 8436594880902

This is a **conductance tester** for professional battery state of health diagnostics. Valid for 12V automotive Lead-Acid flooded batteries, in the CCA range of 200A to 900A. Applies the conductance technology and experienced testing algorithms, to estimate the battery available power.

| Technical Specifications |                                        |  |
|--------------------------|----------------------------------------|--|
| Voltage range:           | DC 7,6V to 17V (12V systems)           |  |
| CCA/SAE/EN:<br>DIN/IEC:  | 200-900A<br>120-550A                   |  |
| Technologies:            | 12V lead-acid batteries: WET, MF & EFB |  |
| Temperature:             | -18/+55°C                              |  |

#### **Functions:**

- Conductance technology
- Complete battery test
- State of health estimation
- Replacement advice
- Powered from tested battery
- Rugged construction

#### Safety protections:

Short circuit and reverse polarity detection

### **Box content:**

- Tester with cables/clamps
- User manual