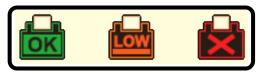

## 12V SYSTEMS 🗯 🚗

Battery replacement LED advices

| Lighting LED | Meaning                                              |
|--------------|------------------------------------------------------|
| GREEN        | Battery in a good condition. Reinstall               |
| GREEN+YELLOW | Battery is discharged. Do a long driving or recharge |
| YELLOW       | Low performing. Recharge & retest. Replace if not    |
|              | improving                                            |
| RED          | Deeply discharged or internal failure. Replace       |