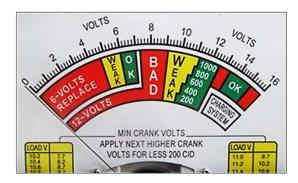

Designed and built according the testing latest state of the art techniques, complying with VDE0411/EN61010/IEC1010 and the concerned European guidelines for electronic gauges

Analog display system

| Technical Specifications |                                              |
|--------------------------|----------------------------------------------|
| Voltage range:           | DC 0V to 16V                                 |
| Load current:            | 100A (±5% at 13,2V)                          |
| Technologies:            | Lead-acid batteries: WET, MF, EFB, AGM & GEL |
| Batt. CCA range:         | 200A to 1000A                                |
| Relative humidity:       | Max. 80% non-condensing                      |

#### **Functions:**

- Open circuit voltage inspection
- Load test
- Starter system operation test
- Charger system operation test