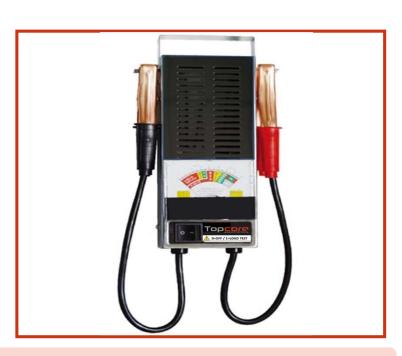

# 6/12V DIAGNOSTICS LOAD TESTER

Type: **Topcore LT**Barcode: 8436594880872

This is a **real load tester** for professional battery diagnostics and performs real discharges to batteries with about 100A. Measures battery voltages under or without a load and it is composed by an analogic voltmeter and a high power shunt, connected by a manual switch. To operate safely, ensure you respect all safety instructions and personal precautions described in the product manual.

Designed and built according the testing latest state of the art techniques, complying with VDE0411/EN61010/IEC1010 and the concerned European guidelines for electronic gauges

Analog display system

| Technical Specifications |                                              |
|--------------------------|----------------------------------------------|
| Voltage range:           | DC 0V to 16V                                 |
| Load current:            | 100A (±5% at 13,2V)                          |
| Technologies:            | Lead-acid batteries: WET, MF, EFB, AGM & GEL |
| Batt. CCA range:         | 200A to 1000A                                |
| Relative humidity:       | Max. 80% non-condensing                      |

#### **Functions:**

- Open circuit voltage inspection
- Load test
- Starter system operation test
- Charger system operation test

### **Box content:**

- Tester with cables (battery clamps) and carrying handle
- User manual