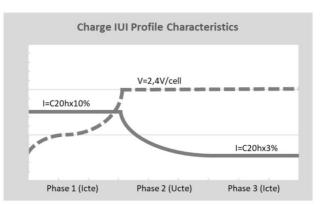

| RECOMENDATIONS                                                                  |                                                                      |  |  |
|---------------------------------------------------------------------------------|----------------------------------------------------------------------|--|--|
| Storage: Check voltage every 8 months. Avoid exposure to sub-zero temperatures. |                                                                      |  |  |
| Recharge:                                                                       | Use automatic chargers with constant voltage.                        |  |  |
| Installation:                                                                   | Use the apropriate cable section and length. Keep connections tight. |  |  |