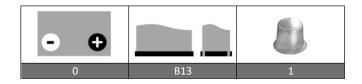

Range: AGM BLOCK
Type name: OZX105AGM
Barcode: 8436594880971

| PERFORMANCES*    |                                        | CONFIGURATION |                     |  |
|------------------|----------------------------------------|---------------|---------------------|--|
| Voltage:         | 12 V                                   | Size:         | 345x175x230 mm (D2) |  |
| Capacity:        | 105 Ah (100h)                          | Polarity:     | 0                   |  |
| Cap. 10/20h:     | 95/100 Ah                              | Terminal:     | 1 (taper)           |  |
| Energy at 100h:  | 1,3 kWh                                | Holddown:     | B13                 |  |
| Cicles at 50%:   | 500                                    | Ventilation   | Valve regulated     |  |
| PV Cicles (24%): | 1000                                   | Maintenance:  | Not required (MF)   |  |
| Self-Discharge:  | 12 months                              |               |                     |  |
|                  | (from the date of production, at 25°C) |               |                     |  |