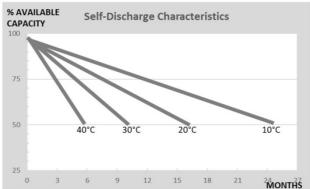

Range: AGM BLOCK
Type name: OZX105AGM
Barcode: 8436594880971

| PERFORMANCES*    |                                        | CONFIGURATION |                     |  |
|------------------|----------------------------------------|---------------|---------------------|--|
| Voltage:         | 12 V                                   | Size:         | 345x175x230 mm (D2) |  |
| Capacity:        | 105 Ah (100h)                          | Polarity:     | 0                   |  |
| Cap. 10/20h:     | 95/100 Ah                              | Terminal:     | 1 (taper)           |  |
| Energy at 100h:  | 1,3 kWh                                | Holddown:     | B13                 |  |
| Cicles at 50%:   | 500                                    | Ventilation   | Valve regulated     |  |
| PV Cicles (24%): | 1000                                   | Maintenance:  | Not required (MF)   |  |
| Self-Discharge:  | 12 months                              |               |                     |  |
|                  | (from the date of production, at 25°C) |               |                     |  |