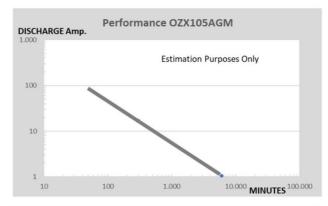

## TABLES & CHARTS AGM BLOCK OZX105AGM

| OZX105AGM BATTERY DISCHARGE PERFORMANCE AT 25°C |         |           |           |             |  |  |  |
|-------------------------------------------------|---------|-----------|-----------|-------------|--|--|--|
| Discharge rate                                  | C5 (5h) | C10 (10h) | C20 (20h) | C100 (100h) |  |  |  |
| End of discharge voltage                        | 10,20 V | 10,50 V   | 10,50 V   | 10,80 V     |  |  |  |
| Discharge capacity                              | 85 Ah   | 95 Ah     | 100 Ah    | 105 Ah      |  |  |  |