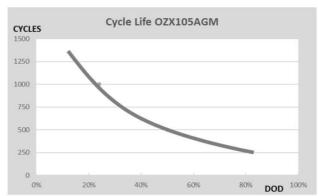

Range: AGM BLOCK
Type name: OZX105AGM
Barcode: 8436594880971

| PERFORMANCES*    |                                        | CONFIGURATION |                     |  |
|------------------|----------------------------------------|---------------|---------------------|--|
| Voltage:         | 12 V                                   | Size:         | 345x175x230 mm (D2) |  |
| Capacity:        | 105 Ah (100h)                          | Polarity:     | 0                   |  |
| Cap. 10/20h:     | 95/100 Ah                              | Terminal:     | 1 (taper)           |  |
| Energy at 100h:  | 1,3 kWh                                | Holddown:     | B13                 |  |
| Cicles at 50%:   | 500                                    | Ventilation   | Valve regulated     |  |
| PV Cicles (24%): | 1000                                   | Maintenance:  | Not required (MF)   |  |
| Self-Discharge:  | 12 months                              |               |                     |  |
|                  | (from the date of production, at 25°C) |               |                     |  |