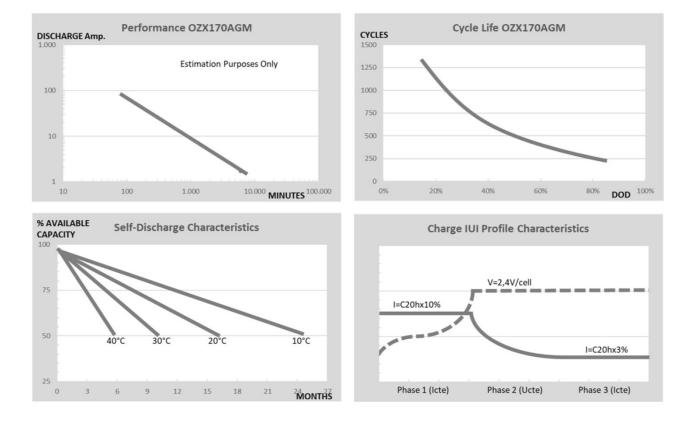

## TABLES & CHARTSAGM BLOCKOZX170AGM

| OZX170AGM BATTERY DISCHARGE PERFORMANCE AT 25°C |         |           |           |             |  |  |  |
|-------------------------------------------------|---------|-----------|-----------|-------------|--|--|--|
| Discharge rate                                  | C5 (5h) | C10 (10h) | C20 (20h) | C100 (100h) |  |  |  |
| End of discharge voltage                        | 10,20 V | 10,50 V   | 10,50 V   | 10,80 V     |  |  |  |
| Discharge capacity                              | 130 Ah  | 145 Ah    | 156 Ah    | 170 Ah      |  |  |  |