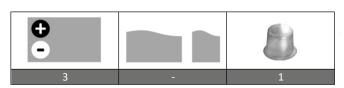

## DATASHEET (1/2)

Range:AGM BLOCKType name:OZX170AGMBarcode:8436594880995

| PERFORMANCES*    |                                        | CONFIGURATION |                    |  |
|------------------|----------------------------------------|---------------|--------------------|--|
| Voltage:         | 12 V                                   | Size:         | 513x223x223 mm (B) |  |
| Capacity:        | 170 Ah (100h)                          | Polarity:     | 3                  |  |
| Cap. 10/20h:     | 145/156 Ah                             | Terminal:     | 1 (taper)          |  |
| Energy at 100h:  | 2 kWh                                  | Holddown:     | -                  |  |
| Cicles at 50%:   | 500                                    | Ventilation   | Valve regulated    |  |
| PV Cicles (24%): | 1000                                   | Maintenance:  | Not required (MF)  |  |
| Self-Discharge:  | 12 months                              |               |                    |  |
|                  | (from the date of production, at 25°C) |               |                    |  |