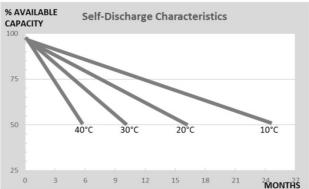

Range: AGM BLOCK
Type name: OZX195AGM
Barcode: 8436594881008

| PERFORMANCES*    |                                        | CONFIGURATION |                    |  |
|------------------|----------------------------------------|---------------|--------------------|--|
| Voltage:         | 12 V                                   | Size:         | 518x273x240 mm (C) |  |
| Capacity:        | 195 Ah (100h)                          | Polarity:     | 3                  |  |
| Cap. 10/20h:     | 165/180 Ah                             | Terminal:     | 1 (taper)          |  |
| Energy at 100h:  | 2,3 kWh                                | Holddown:     | -                  |  |
| Cicles at 50%:   | 500                                    | Ventilation   | Valve regulated    |  |
| PV Cicles (24%): | 1000                                   | Maintenance:  | Not required (MF)  |  |
| Self-Discharge:  | 12 months                              |               |                    |  |
|                  | (from the date of production, at 25°C) |               |                    |  |