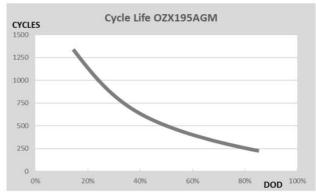

Range: AGM BLOCK
Type name: OZX195AGM
Barcode: 8436594881008

| PERFORMANCES*    |                                        | CONFIGURATION |                    |  |
|------------------|----------------------------------------|---------------|--------------------|--|
| Voltage:         | 12 V                                   | Size:         | 518x273x240 mm (C) |  |
| Capacity:        | 195 Ah (100h)                          | Polarity:     | 3                  |  |
| Cap. 10/20h:     | 165/180 Ah                             | Terminal:     | 1 (taper)          |  |
| Energy at 100h:  | 2,3 kWh                                | Holddown:     | -                  |  |
| Cicles at 50%:   | 500                                    | Ventilation   | Valve regulated    |  |
| PV Cicles (24%): | 1000                                   | Maintenance:  | Not required (MF)  |  |
| Self-Discharge:  | 12 months                              |               |                    |  |
|                  | (from the date of production, at 25°C) |               |                    |  |