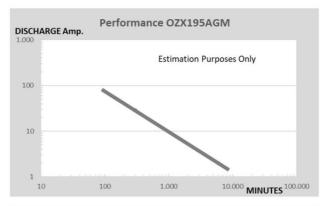

## TABLES & CHARTS AGM BLOCK OZX195AGM

| OZX195AGM BATTERY DISCHARGE PERFORMANCE AT 25°C |         |           |           |             |  |  |  |
|-------------------------------------------------|---------|-----------|-----------|-------------|--|--|--|
| Discharge rate                                  | C5 (5h) | C10 (10h) | C20 (20h) | C100 (100h) |  |  |  |
| End of discharge voltage                        | 10,20 V | 10,50 V   | 10,50 V   | 10,80 V     |  |  |  |
| Discharge capacity                              | 145 Ah  | 165 Ah    | 180 Ah    | 195 Ah      |  |  |  |