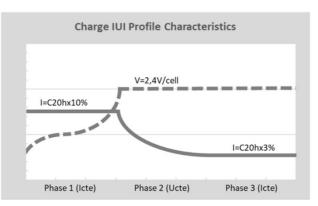

| RECOMENDATIONS                                                                  |                                                                      |  |  |
|---------------------------------------------------------------------------------|----------------------------------------------------------------------|--|--|
| Storage: Check voltage every 8 months. Avoid exposure to sub-zero temperatures. |                                                                      |  |  |
| Recharge:                                                                       | Use automatic chargers with constant voltage.                        |  |  |
| Installation:                                                                   | Use the apropriate cable section and length. Keep connections tight. |  |  |