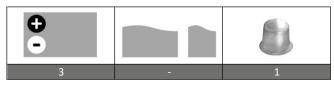

Range: AGM BLOCK
Type name: OZX195AGM
Barcode: 8436594881008

| PERFORMANCES*    |                                        | CONFIGURATION |                    |  |
|------------------|----------------------------------------|---------------|--------------------|--|
| Voltage:         | 12 V                                   | Size:         | 518x273x240 mm (C) |  |
| Capacity:        | 195 Ah (100h)                          | Polarity:     | 3                  |  |
| Cap. 10/20h:     | 165/180 Ah                             | Terminal:     | 1 (taper)          |  |
| Energy at 100h:  | 2,3 kWh                                | Holddown:     | -                  |  |
| Cicles at 50%:   | 500                                    | Ventilation   | Valve regulated    |  |
| PV Cicles (24%): | 1000                                   | Maintenance:  | Not required (MF)  |  |
| Self-Discharge:  | 12 months                              |               |                    |  |
|                  | (from the date of production, at 25°C) |               |                    |  |