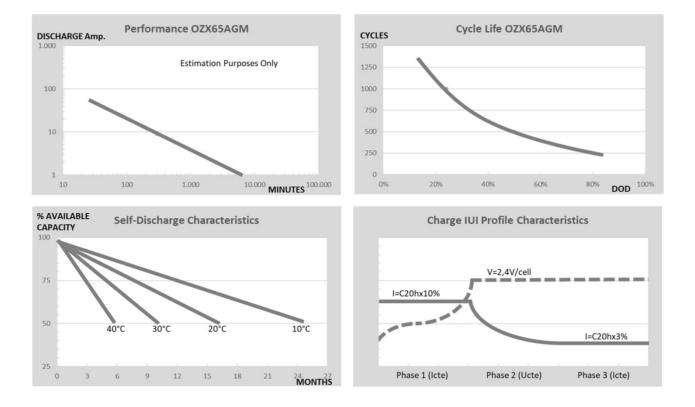

## TABLES & CHARTSAGM BLOCKOZX65AGM

| OZX65AGM BATTERY DISCHARGE PERFORMANCE AT 25°C |         |           |           |             |  |  |  |
|------------------------------------------------|---------|-----------|-----------|-------------|--|--|--|
| Discharge rate                                 | C5 (5h) | C10 (10h) | C20 (20h) | C100 (100h) |  |  |  |
| End of discharge voltage                       | 10,20 V | 10,50 V   | 10,50 V   | 10,80 V     |  |  |  |
| Discharge capacity                             | 45 Ah   | 54 Ah     | 60 Ah     | 65 Ah       |  |  |  |