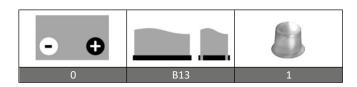

## DATASHEET (1/2)

Range:AGM BLOCKType name:OZX65AGMBarcode:8436594880940

| PERFORMANCES*                          |              | CONFIGURATION |                     |  |  |
|----------------------------------------|--------------|---------------|---------------------|--|--|
| Voltage:                               | 12 V         | Size:         | 242x175x190 mm (L2) |  |  |
| Capacity:                              | 65 Ah (100h) | Polarity:     | 0                   |  |  |
| Cap. 10/20h:                           | 54/60 Ah     | Terminal:     | 1 (taper)           |  |  |
| Energy at 100h:                        | 0,8 kWh      | Holddown:     | B13                 |  |  |
| Cicles at 50%:                         | 500          | Ventilation   | Valve regulated     |  |  |
| PV Cicles (24%):                       | 1000         | Maintenance:  | Not required (MF)   |  |  |
| Self-Discharge:                        | 12 months    |               |                     |  |  |
| (from the date of production, at 25°C) |              |               |                     |  |  |