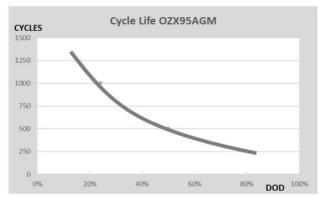

Range: **AGM BLOCK** Type name: **OZX95AGM** 

Barcode: **8436594880964** 

| PERFORMANCES*    |                                        | CONFIGURATION |                     |  |
|------------------|----------------------------------------|---------------|---------------------|--|
| Voltage:         | 12 V                                   | Size:         | 353x175x190 mm (L5) |  |
| Capacity:        | 95 Ah (100h)                           | Polarity:     | 0                   |  |
| Cap. 10/20h:     | 81/90 Ah                               | Terminal:     | 1 (taper)           |  |
| Energy at 100h:  | 1,1 kWh                                | Holddown:     | B13                 |  |
| Cicles at 50%:   | 500                                    | Ventilation   | Valve regulated     |  |
| PV Cicles (24%): | 1000                                   | Maintenance:  | Not required (MF)   |  |
| Self-Discharge:  | 12 months                              |               |                     |  |
|                  | (from the date of production, at 25°C) |               |                     |  |