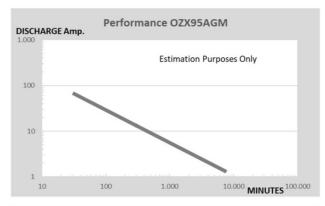

## TABLES & CHARTS AGM BLOCK OZX95AGM

| OZX95AGM BATTERY DISCHARGE PERFORMANCE AT 25°C |         |           |           |             |  |  |  |
|------------------------------------------------|---------|-----------|-----------|-------------|--|--|--|
| Discharge rate                                 | C5 (5h) | C10 (10h) | C20 (20h) | C100 (100h) |  |  |  |
| End of discharge voltage                       | 10,20 V | 10,50 V   | 10,50 V   | 10,80 V     |  |  |  |
| Discharge capacity                             | 67 Ah   | 81 Ah     | 90 Ah     | 95 Ah       |  |  |  |