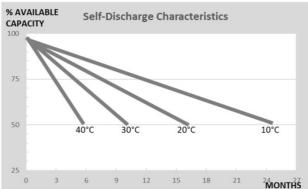

Range: **AGM BLOCK** Type name: **OZX95AGM** 

Barcode: **8436594880964** 

| PERFORMANCES*    |                                        | CONFIGURATION |                     |  |
|------------------|----------------------------------------|---------------|---------------------|--|
| Voltage:         | 12 V                                   | Size:         | 353x175x190 mm (L5) |  |
| Capacity:        | 95 Ah (100h)                           | Polarity:     | 0                   |  |
| Cap. 10/20h:     | 81/90 Ah                               | Terminal:     | 1 (taper)           |  |
| Energy at 100h:  | 1,1 kWh                                | Holddown:     | B13                 |  |
| Cicles at 50%:   | 500                                    | Ventilation   | Valve regulated     |  |
| PV Cicles (24%): | 1000                                   | Maintenance:  | Not required (MF)   |  |
| Self-Discharge:  | 12 months                              |               |                     |  |
|                  | (from the date of production, at 25°C) |               |                     |  |