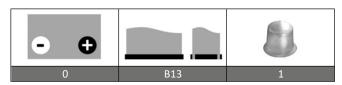

Range: **AGM BLOCK** Type name: **OZX95AGM** 

Barcode: **8436594880964** 

| PERFORMANCES*    |                                        | CONFIGURATION |                     |  |
|------------------|----------------------------------------|---------------|---------------------|--|
| Voltage:         | 12 V                                   | Size:         | 353x175x190 mm (L5) |  |
| Capacity:        | 95 Ah (100h)                           | Polarity:     | 0                   |  |
| Cap. 10/20h:     | 81/90 Ah                               | Terminal:     | 1 (taper)           |  |
| Energy at 100h:  | 1,1 kWh                                | Holddown:     | B13                 |  |
| Cicles at 50%:   | 500                                    | Ventilation   | Valve regulated     |  |
| PV Cicles (24%): | 1000                                   | Maintenance:  | Not required (MF)   |  |
| Self-Discharge:  | 12 months                              |               |                     |  |
|                  | (from the date of production, at 25°C) |               |                     |  |