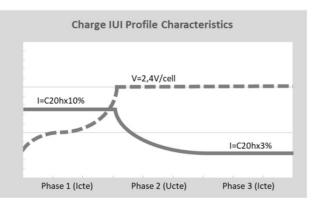

| RECOMENDATIONS                                                                  |                                                                      |  |  |
|---------------------------------------------------------------------------------|----------------------------------------------------------------------|--|--|
| Storage: Check voltage every 8 months. Avoid exposure to sub-zero temperatures. |                                                                      |  |  |
| Recharge:                                                                       | Use automatic chargers with constant voltage.                        |  |  |
| Installation:                                                                   | Use the apropriate cable section and length. Keep connections tight. |  |  |