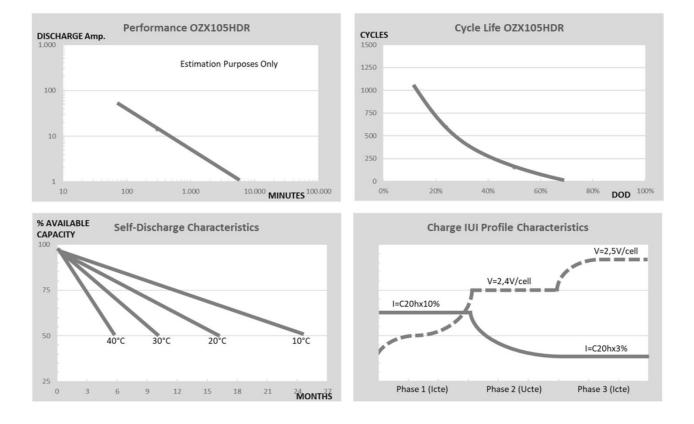

## TABLES & CHARTSHIGH DISCHARGE RATEOZX105HDR

| OZX105HDR BATTERY DISCHARGE PERFORMANCE AT 25°C |         |           |           |             |  |  |
|-------------------------------------------------|---------|-----------|-----------|-------------|--|--|
| Discharge rate                                  | C5 (5h) | C10 (10h) | C20 (20h) | C100 (100h) |  |  |
| End of discharge voltage                        | 10,20 V | 10,50 V   | 10,50 V   | 10,80 V     |  |  |
| Discharge capacity                              | 85 Ah   | 90 Ah     | 95 Ah     | 105 Ah      |  |  |