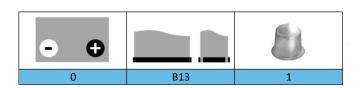

## DATASHEET (1/2)

Range:HIGH DISCHARGE RATEType name:OZX105HDRBarcode:8436594881046

| PERFORMANCES*                          |               | CONFIGURATION |                     |  |
|----------------------------------------|---------------|---------------|---------------------|--|
| Voltage:                               | 12 V          | Size:         | 353x175x190 mm (L5) |  |
| Capacity:                              | 105 Ah (100h) | Polarity:     | 0                   |  |
| Cap. 10/20h:                           | 90/95 Ah      | Terminal:     | 1 (taper)           |  |
| Energy at 100h:                        | 1,2 kWh       | Holddown:     | B13                 |  |
| Cicles at 50%:                         | 150           | Ventilation   | Central             |  |
| PV Cicles (24%):                       | 600           | Maintenance:  | Not required (MF)   |  |
| Self-Discharge:                        | 12 months     |               |                     |  |
| (from the date of production, at 25°C) |               |               |                     |  |