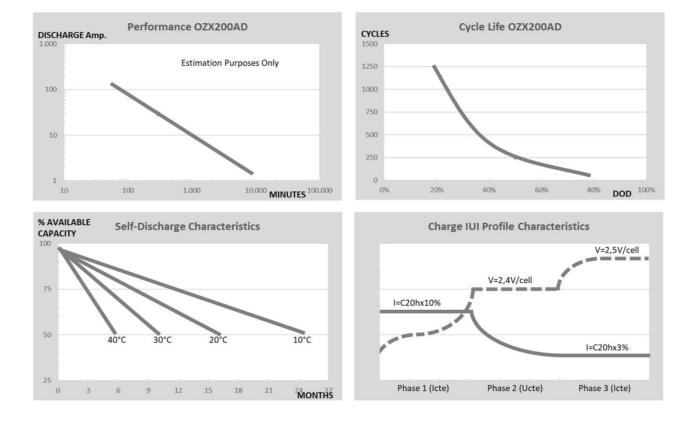

## TABLES & CHARTSHIGH DISCHARGE RATEOZX200HDR

| OZX200HDR BATTERY DISCHARGE PERFORMANCE AT 25°C |         |           |           |             |  |  |  |
|-------------------------------------------------|---------|-----------|-----------|-------------|--|--|--|
| Discharge rate                                  | C5 (5h) | C10 (10h) | C20 (20h) | C100 (100h) |  |  |  |
| End of discharge voltage                        | 10,20 V | 10,50 V   | 10,50 V   | 10,80 V     |  |  |  |
| Discharge capacity                              | 145 Ah  | 165 Ah    | 180 Ah    | 200 Ah      |  |  |  |