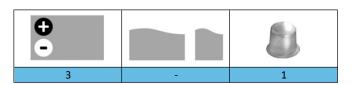

## DATASHEET (1/2)

Range:HIGH DISCHARGE RATEType name:OZX200HDRBarcode:8436594881053

| PERFORMANCES*                          |               | CONFIGURATION |                    |  |
|----------------------------------------|---------------|---------------|--------------------|--|
| Voltage:                               | 12 V          | Size:         | 513x223x223 mm (B) |  |
| Capacity:                              | 200 Ah (100h) | Polarity:     | 3                  |  |
| Cap. 10/20h:                           | 165/180 Ah    | Terminal:     | 1 (taper)          |  |
| Energy at 100h:                        | 2,4 kWh       | Holddown:     | -                  |  |
| Cicles at 50%:                         | 250           | Ventilation   | Central            |  |
| PV Cicles (24%):                       | 1000          | Maintenance:  | Not required (MF)  |  |
| Self-Discharge:                        | 12 months     |               |                    |  |
| (from the date of production, at 25°C) |               |               |                    |  |