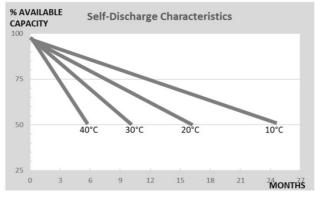

Range: HIGH DISCHARGE RATE

Type name: OZX260HDR

Barcode: **8436594881060** 

| PERFORMANCES*    |                                        | CONFIGURATION |                    |  |
|------------------|----------------------------------------|---------------|--------------------|--|
| Voltage:         | 12 V                                   | Size:         | 518x273x240 mm (C) |  |
| Capacity:        | 260 Ah (100h)                          | Polarity:     | 3                  |  |
| Cap. 10/20h:     | 210/230 Ah                             | Terminal:     | 1 (taper)          |  |
| Energy at 100h:  | 3,1 kWh                                | Holddown:     | -                  |  |
| Cicles at 50%:   | 250                                    | Ventilation   | Central            |  |
| PV Cicles (24%): | 1000                                   | Maintenance:  | Not required (MF)  |  |
| Self-Discharge:  | 12 months                              |               |                    |  |
|                  | (from the date of production, at 25°C) |               |                    |  |