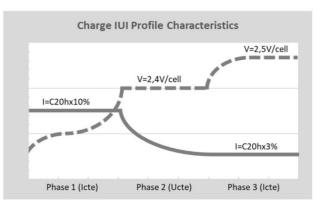

| RECOMENDATIONS |                                                                        |  |  |
|----------------|------------------------------------------------------------------------|--|--|
| Storage:       | Check voltage every 6 months. Avoid exposure to sub-zero temperatures. |  |  |
| Recharge:      | Use automatic chargers with constant voltage.                          |  |  |
| Installation:  | Use the apropriate cable section and length. Keep connections tight.   |  |  |