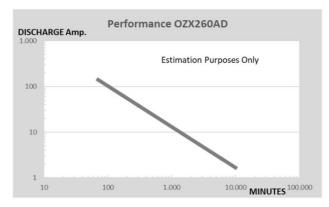

## OZX260HDR

| OZX260HDR BATTERY DISCHARGE PERFORMANCE AT 25°C |         |           |           |             |  |  |  |
|-------------------------------------------------|---------|-----------|-----------|-------------|--|--|--|
| Discharge rate                                  | C5 (5h) | C10 (10h) | C20 (20h) | C100 (100h) |  |  |  |
| End of discharge voltage                        | 10,20 V | 10,50 V   | 10,50 V   | 10,80 V     |  |  |  |
| Discharge capacity                              | 190 Ah  | 210 Ah    | 230 Ah    | 260 Ah      |  |  |  |