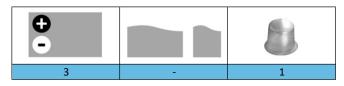

Range: HIGH DISCHARGE RATE

Type name: OZX260HDR

Barcode: **8436594881060** 

| PERFORMANCES*    |                                        | CONFIGURATION |                    |  |
|------------------|----------------------------------------|---------------|--------------------|--|
| Voltage:         | 12 V                                   | Size:         | 518x273x240 mm (C) |  |
| Capacity:        | 260 Ah (100h)                          | Polarity:     | 3                  |  |
| Cap. 10/20h:     | 210/230 Ah                             | Terminal:     | 1 (taper)          |  |
| Energy at 100h:  | 3,1 kWh                                | Holddown:     | -                  |  |
| Cicles at 50%:   | 250                                    | Ventilation   | Central            |  |
| PV Cicles (24%): | 1000                                   | Maintenance:  | Not required (MF)  |  |
| Self-Discharge:  | 12 months                              |               |                    |  |
|                  | (from the date of production, at 25°C) |               |                    |  |