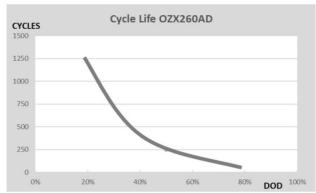

Range: HIGH DISCHARGE RATE

Type name: OZX260HDR

Barcode: **8436594881060** 

| PERFORMANCES*    |                                        | CONFIGURATION |                    |  |
|------------------|----------------------------------------|---------------|--------------------|--|
| Voltage:         | 12 V                                   | Size:         | 518x273x240 mm (C) |  |
| Capacity:        | 260 Ah (100h)                          | Polarity:     | 3                  |  |
| Cap. 10/20h:     | 210/230 Ah                             | Terminal:     | 1 (taper)          |  |
| Energy at 100h:  | 3,1 kWh                                | Holddown:     | -                  |  |
| Cicles at 50%:   | 250                                    | Ventilation   | Central            |  |
| PV Cicles (24%): | 1000                                   | Maintenance:  | Not required (MF)  |  |
| Self-Discharge:  | 12 months                              |               |                    |  |
|                  | (from the date of production, at 25°C) |               |                    |  |