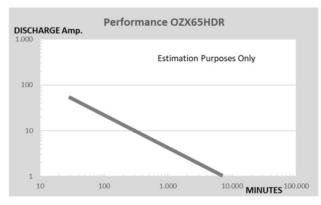

## **OZX65HDR**

| OZX65HDR BATTERY DISCHARGE PERFORMANCE AT 25°C |         |           |           |             |  |  |  |
|------------------------------------------------|---------|-----------|-----------|-------------|--|--|--|
| Discharge rate                                 | C5 (5h) | C10 (10h) | C20 (20h) | C100 (100h) |  |  |  |
| End of discharge voltage                       | 10,20 V | 10,50 V   | 10,50 V   | 10,80 V     |  |  |  |
| Discharge capacity                             | 50 Ah   | 55 Ah     | 60 Ah     | 65 Ah       |  |  |  |