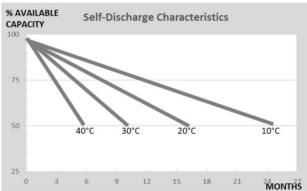

Range: HIGH DISCHARGE RATE

Type name: **OZX65HDR** 

Barcode: **8436594881015** 

| PERFORMANCES*    |                                        | CONFIGURATION |                     |  |
|------------------|----------------------------------------|---------------|---------------------|--|
| Voltage:         | 12 V                                   | Size:         | 242x175x190 mm (L2) |  |
| Capacity:        | 65 Ah (100h)                           | Polarity:     | 0                   |  |
| Cap. 10/20h:     | 55/60 Ah                               | Terminal:     | 1 (taper)           |  |
| Energy at 100h:  | 0,8 kWh                                | Holddown:     | B13                 |  |
| Cicles at 50%:   | 150                                    | Ventilation   | Central             |  |
| PV Cicles (24%): | 600                                    | Maintenance:  | Not required (MF)   |  |
| Self-Discharge:  | 12 months                              |               |                     |  |
|                  | (from the date of production, at 25°C) |               |                     |  |