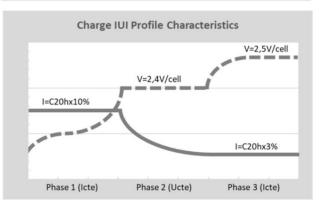

| RECOMENDATIONS |                                                                        |  |  |
|----------------|------------------------------------------------------------------------|--|--|
| Storage:       | Check voltage every 6 months. Avoid exposure to sub-zero temperatures. |  |  |
| Recharge:      | Use automatic chargers with constant voltage.                          |  |  |
| Installation:  | Use the apropriate cable section and length. Keep connections tight.   |  |  |