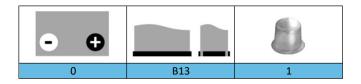

Range: HIGH DISCHARGE RATE

Type name: **OZX65HDR** 

Barcode: **8436594881015** 

| PERFORMANCES*    |                                        | CONFIGURATION |                     |  |
|------------------|----------------------------------------|---------------|---------------------|--|
| Voltage:         | 12 V                                   | Size:         | 242x175x190 mm (L2) |  |
| Capacity:        | 65 Ah (100h)                           | Polarity:     | 0                   |  |
| Cap. 10/20h:     | 55/60 Ah                               | Terminal:     | 1 (taper)           |  |
| Energy at 100h:  | 0,8 kWh                                | Holddown:     | B13                 |  |
| Cicles at 50%:   | 150                                    | Ventilation   | Central             |  |
| PV Cicles (24%): | 600                                    | Maintenance:  | Not required (MF)   |  |
| Self-Discharge:  | 12 months                              |               |                     |  |
|                  | (from the date of production, at 25°C) |               |                     |  |