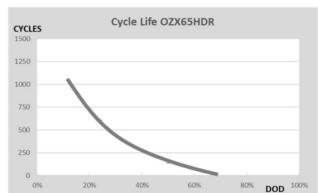

Range: HIGH DISCHARGE RATE

Type name: **OZX65HDR** 

Barcode: **8436594881015** 

| PERFORMANCES*    |                                        | CONFIGURATION |                     |  |
|------------------|----------------------------------------|---------------|---------------------|--|
| Voltage:         | 12 V                                   | Size:         | 242x175x190 mm (L2) |  |
| Capacity:        | 65 Ah (100h)                           | Polarity:     | 0                   |  |
| Cap. 10/20h:     | 55/60 Ah                               | Terminal:     | 1 (taper)           |  |
| Energy at 100h:  | 0,8 kWh                                | Holddown:     | B13                 |  |
| Cicles at 50%:   | 150                                    | Ventilation   | Central             |  |
| PV Cicles (24%): | 600                                    | Maintenance:  | Not required (MF)   |  |
| Self-Discharge:  | 12 months                              |               |                     |  |
|                  | (from the date of production, at 25°C) |               |                     |  |