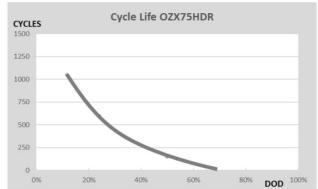

Range: HIGH DISCHARGE RATE

Type name: **OZX75HDR** 

Barcode: **8436594881022** 

| PERFORMANCES*    |                                        | CONFIGURATION |                     |  |
|------------------|----------------------------------------|---------------|---------------------|--|
| Voltage:         | 12 V                                   | Size:         | 278x175x190 mm (L3) |  |
| Capacity:        | 75 Ah (100h)                           | Polarity:     | 0                   |  |
| Cap. 10/20h:     | 65/70 Ah                               | Terminal:     | 1 (taper)           |  |
| Energy at 100h:  | 0,9 kWh                                | Holddown:     | B13                 |  |
| Cicles at 50%:   | 150                                    | Ventilation   | Central             |  |
| PV Cicles (24%): | 600                                    | Maintenance:  | Not required (MF)   |  |
| Self-Discharge:  | 12 months                              |               |                     |  |
|                  | (from the date of production, at 25°C) |               |                     |  |