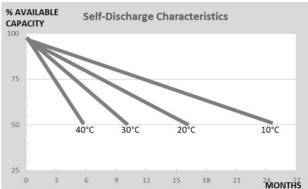

Range: HIGH DISCHARGE RATE

Type name: **OZX75HDR** 

Barcode: **8436594881022** 

| PERFORMANCES*    |                                        | CONFIGURATION |                     |  |
|------------------|----------------------------------------|---------------|---------------------|--|
| Voltage:         | 12 V                                   | Size:         | 278x175x190 mm (L3) |  |
| Capacity:        | 75 Ah (100h)                           | Polarity:     | 0                   |  |
| Cap. 10/20h:     | 65/70 Ah                               | Terminal:     | 1 (taper)           |  |
| Energy at 100h:  | 0,9 kWh                                | Holddown:     | B13                 |  |
| Cicles at 50%:   | 150                                    | Ventilation   | Central             |  |
| PV Cicles (24%): | 600                                    | Maintenance:  | Not required (MF)   |  |
| Self-Discharge:  | 12 months                              |               |                     |  |
|                  | (from the date of production, at 25°C) |               |                     |  |