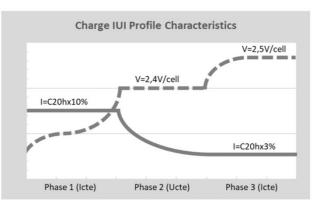

| RECOMENDATIONS |                                                                        |  |  |
|----------------|------------------------------------------------------------------------|--|--|
| Storage:       | Check voltage every 6 months. Avoid exposure to sub-zero temperatures. |  |  |
| Recharge:      | Use automatic chargers with constant voltage.                          |  |  |
| Installation:  | Use the apropriate cable section and length. Keep connections tight.   |  |  |