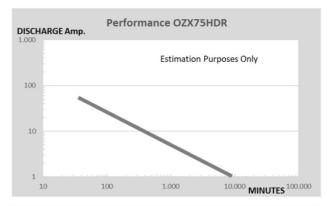

## **OZX75HDR**

| OZX75HDR BATTERY DISCHARGE PERFORMANCE AT 25°C |         |           |           |             |  |  |  |
|------------------------------------------------|---------|-----------|-----------|-------------|--|--|--|
| Discharge rate                                 | C5 (5h) | C10 (10h) | C20 (20h) | C100 (100h) |  |  |  |
| End of discharge voltage                       | 10,20 V | 10,50 V   | 10,50 V   | 10,80 V     |  |  |  |
| Discharge capacity                             | 60 Ah   | 65 Ah     | 70 Ah     | 75 Ah       |  |  |  |