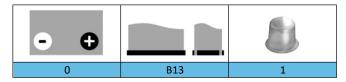

Range: HIGH DISCHARGE RATE

Type name: **OZX90HDR** 

Barcode: **8436594881039** 

| PERFORMANCES*    |                                        | CONFIGURATION |                     |  |
|------------------|----------------------------------------|---------------|---------------------|--|
| Voltage:         | 12 V                                   | Size:         | 310x175x190 mm (L4) |  |
| Capacity:        | 90 Ah (100h)                           | Polarity:     | 0                   |  |
| Cap. 10/20h:     | 75/80 Ah                               | Terminal:     | 1 (taper)           |  |
| Energy at 100h:  | 1 kWh                                  | Holddown:     | B13                 |  |
| Cicles at 50%:   | 150                                    | Ventilation   | Central             |  |
| PV Cicles (24%): | 600                                    | Maintenance:  | Not required (MF)   |  |
| Self-Discharge:  | 12 months                              |               |                     |  |
|                  | (from the date of production, at 25°C) |               |                     |  |