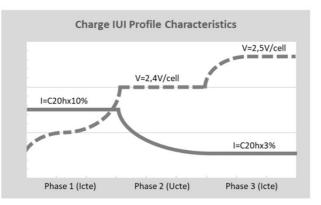

| RECOMENDATIONS |                                                                        |  |  |
|----------------|------------------------------------------------------------------------|--|--|
| Storage:       | Check voltage every 6 months. Avoid exposure to sub-zero temperatures. |  |  |
| Recharge:      | Use automatic chargers with constant voltage.                          |  |  |
| Installation:  | Use the apropriate cable section and length. Keep connections tight.   |  |  |