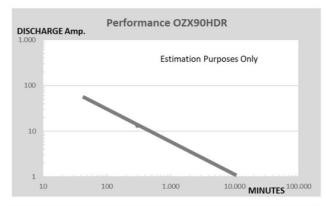

## **OZX90HDR**

| OZX90HDR BATTERY DISCHARGE PERFORMANCE AT 25°C |         |           |           |             |  |  |  |
|------------------------------------------------|---------|-----------|-----------|-------------|--|--|--|
| Discharge rate                                 | C5 (5h) | C10 (10h) | C20 (20h) | C100 (100h) |  |  |  |
| End of discharge voltage                       | 10,20 V | 10,50 V   | 10,50 V   | 10,80 V     |  |  |  |
| Discharge capacity                             | 65 Ah   | 75 Ah     | 80 Ah     | 90 Ah       |  |  |  |