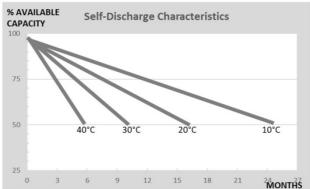

Range: HIGH DISCHARGE RATE

Type name: **OZX90HDR** 

Barcode: **8436594881039** 

| PERFORMANCES*    |                                        | CONFIGURATION |                     |  |
|------------------|----------------------------------------|---------------|---------------------|--|
| Voltage:         | 12 V                                   | Size:         | 310x175x190 mm (L4) |  |
| Capacity:        | 90 Ah (100h)                           | Polarity:     | 0                   |  |
| Cap. 10/20h:     | 75/80 Ah                               | Terminal:     | 1 (taper)           |  |
| Energy at 100h:  | 1 kWh                                  | Holddown:     | B13                 |  |
| Cicles at 50%:   | 150                                    | Ventilation   | Central             |  |
| PV Cicles (24%): | 600                                    | Maintenance:  | Not required (MF)   |  |
| Self-Discharge:  | 12 months                              |               |                     |  |
|                  | (from the date of production, at 25°C) |               |                     |  |