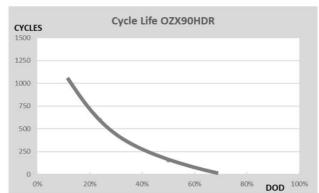

Range: HIGH DISCHARGE RATE

Type name: **OZX90HDR** 

Barcode: **8436594881039** 

| PERFORMANCES*    |                                        | CONFIGURATION |                     |  |
|------------------|----------------------------------------|---------------|---------------------|--|
| Voltage:         | 12 V                                   | Size:         | 310x175x190 mm (L4) |  |
| Capacity:        | 90 Ah (100h)                           | Polarity:     | 0                   |  |
| Cap. 10/20h:     | 75/80 Ah                               | Terminal:     | 1 (taper)           |  |
| Energy at 100h:  | 1 kWh                                  | Holddown:     | B13                 |  |
| Cicles at 50%:   | 150                                    | Ventilation   | Central             |  |
| PV Cicles (24%): | 600                                    | Maintenance:  | Not required (MF)   |  |
| Self-Discharge:  | 12 months                              |               |                     |  |
|                  | (from the date of production, at 25°C) |               |                     |  |