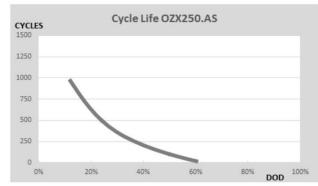

Range: MONOBLOCK SMF

Type name: **OZX250.AS** 

Barcode: **8436594880742** 

| PERFORMANCES*    |                                        | CONFIGURATION |                    |  |
|------------------|----------------------------------------|---------------|--------------------|--|
| Voltage:         | 12 V                                   | Size:         | 514x276x242 mm (C) |  |
| Capacity:        | 250 Ah (100h)                          | Polarity:     | 3                  |  |
| Cap. 10/20h:     | 230/240 Ah                             | Terminal:     | 1 (taper)          |  |
| Energy at 100h:  | 3 kWh                                  | Holddown:     | -                  |  |
| Cicles at 50%:   | 100                                    | Ventilation   | Central            |  |
| PV Cicles (24%): | 500                                    | Maintenance:  | Not required (MF)  |  |
| Self-Discharge:  | 12 months                              |               |                    |  |
|                  | (from the date of production, at 25°C) |               |                    |  |