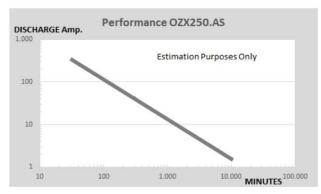

## TABLES & CHARTS MONOBLOCK SMF OZX250.AS

| OZX250.AS BATTERY DISCHARGE PERFORMANCE AT 25°C |         |           |           |             |  |  |  |
|-------------------------------------------------|---------|-----------|-----------|-------------|--|--|--|
| Discharge rate                                  | C5 (5h) | C10 (10h) | C20 (20h) | C100 (100h) |  |  |  |
| End of discharge voltage                        | 10,20 V | 10,50 V   | 10,50 V   | 10,80 V     |  |  |  |
| Discharge capacity                              | 210 Ah  | 230 Ah    | 240 Ah    | 250 Ah      |  |  |  |