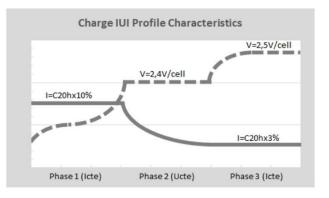

| RECOMENDATIONS |                                                                              |  |  |  |
|----------------|------------------------------------------------------------------------------|--|--|--|
| Storage:       | rage: Check voltage every 6 months. Avoid exposure to sub-zero temperatures. |  |  |  |
| Recharge:      | Use automatic chargers with constant voltage.                                |  |  |  |
| Installation:  | Use the apropriate cable section and length. Keep connections tight.         |  |  |  |