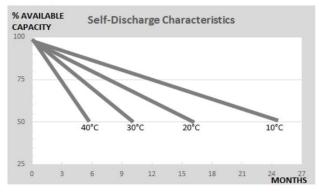

Range: MONOBLOCK SMF

Type name: **OZX250.AS** 

Barcode: **8436594880742** 

| PERFORMANCES*    |                                        | CONFIGURATION |                    |  |
|------------------|----------------------------------------|---------------|--------------------|--|
| Voltage:         | 12 V                                   | Size:         | 514x276x242 mm (C) |  |
| Capacity:        | 250 Ah (100h)                          | Polarity:     | 3                  |  |
| Cap. 10/20h:     | 230/240 Ah                             | Terminal:     | 1 (taper)          |  |
| Energy at 100h:  | 3 kWh                                  | Holddown:     | -                  |  |
| Cicles at 50%:   | 100                                    | Ventilation   | Central            |  |
| PV Cicles (24%): | 500                                    | Maintenance:  | Not required (MF)  |  |
| Self-Discharge:  | 12 months                              |               |                    |  |
|                  | (from the date of production, at 25°C) |               |                    |  |