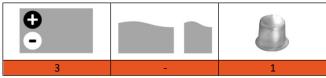

Range: MONOBLOCK SMF

Type name: **OZX250.AS** 

Barcode: **8436594880742** 

| PERFORMANCES*    |                                        | CONFIGURATION |                    |  |
|------------------|----------------------------------------|---------------|--------------------|--|
| Voltage:         | 12 V                                   | Size:         | 514x276x242 mm (C) |  |
| Capacity:        | 250 Ah (100h)                          | Polarity:     | 3                  |  |
| Cap. 10/20h:     | 230/240 Ah                             | Terminal:     | 1 (taper)          |  |
| Energy at 100h:  | 3 kWh                                  | Holddown:     | -                  |  |
| Cicles at 50%:   | 100                                    | Ventilation   | Central            |  |
| PV Cicles (24%): | 500                                    | Maintenance:  | Not required (MF)  |  |
| Self-Discharge:  | 12 months                              |               |                    |  |
|                  | (from the date of production, at 25°C) |               |                    |  |