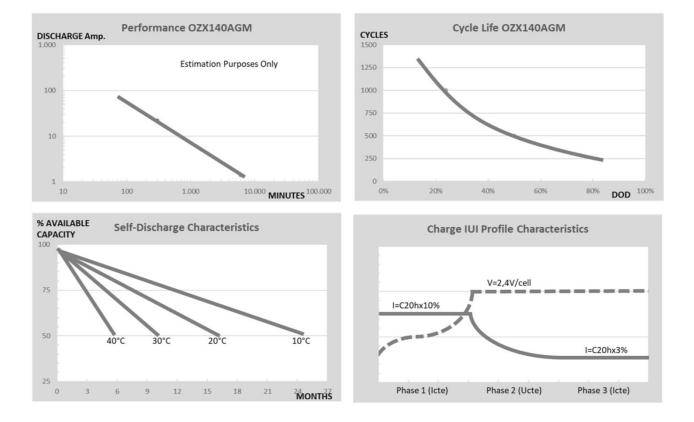

## TABLES & CHARTSAGM BLOCKOZX140AGM

| OZX140AGM BATTERY DISCHARGE PERFORMANCE AT 25°C |         |           |           |             |  |  |  |
|-------------------------------------------------|---------|-----------|-----------|-------------|--|--|--|
| Discharge rate                                  | C5 (5h) | C10 (10h) | C20 (20h) | C100 (100h) |  |  |  |
| End of discharge voltage                        | 10,20 V | 10,50 V   | 10,50 V   | 10,80 V     |  |  |  |
| Discharge capacity                              | 110 Ah  | 125 Ah    | 135 Ah    | 140 Ah      |  |  |  |