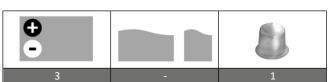

## DATASHEET (1/2)

Range:AGM BLOCKType name:OZX140AGMBarcode:8436594880988

| PERFORMANCES*    |                                        | CONFIGURATION |                    |
|------------------|----------------------------------------|---------------|--------------------|
| Voltage:         | 12 V                                   | Size:         | 513x190x223 mm (A) |
| Capacity:        | 140 Ah (100h)                          | Polarity:     | 3                  |
| Cap. 10/20h:     | 125/135 Ah                             | Terminal:     | 1 (taper)          |
| Energy at 100h:  | 1,7 kWh                                | Holddown:     | -                  |
| Cicles at 50%:   | 500                                    | Ventilation   | Valve regulated    |
| PV Cicles (24%): | 1000                                   | Maintenance:  | Not required (MF)  |
| Self-Discharge:  | 12 months                              |               |                    |
|                  | (from the date of production, at 25°C) |               |                    |